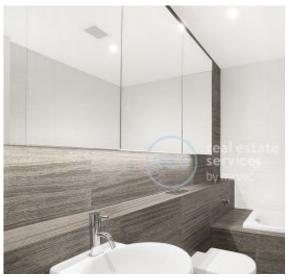

## Available Now! Top floor 3-Bedroom Apartment with city skyline views

This 121sqm, East facing apartment in Ebsworth features;

- Modern kitchen with stone benchtops and Miele appliances
- Open plan living and dining area
- Entertainers' balcony with city views
- Large bedrooms with floor to ceiling built-in wardrobes
- Modern bathrooms with bathtub in ensuite
- Secure basement car space and storage cage included
- Ducted A/C, video intercom and NBN connectivity
- Close to Woolworths, 'The Social Corner' and Green Square Train Station