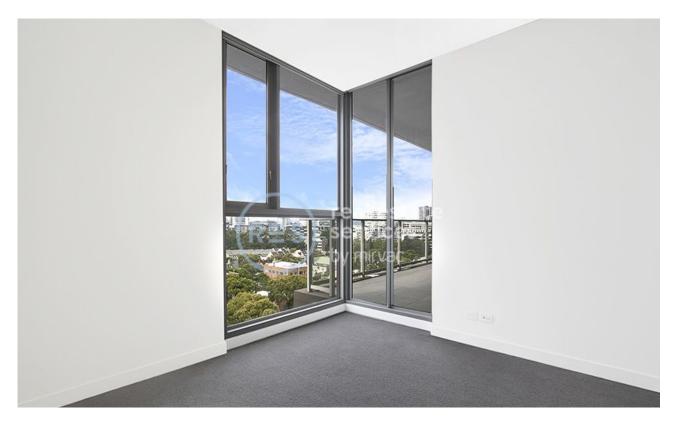

## Available Now! Top floor 3-Bedroom Apartment with city skyline views

This 121sqm, East facing apartment in Ebsworth features;

- Modern kitchen with stone benchtops and Miele appliances
- Open plan living and dining area
- Entertainers' balcony with city views
- Large bedrooms with floor to ceiling built-in wardrobes
- Modern bathrooms with bathtub in ensuite
- Secure basement car space and storage cage included
- Ducted A/C, video intercom and NBN connectivity
- Close to Woolworths, 'The Social Corner' and Green Square Train Station