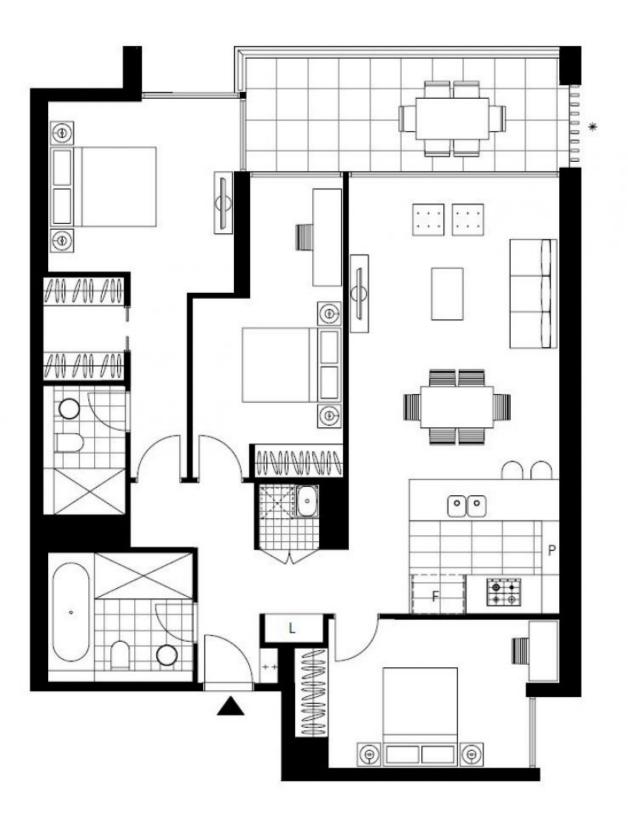

## Available Now! Top floor 3-Bedroom Apartment with city skyline views

This 121sqm, East facing apartment in Ebsworth features;

- Modern kitchen with stone benchtops and Miele appliances
- Open plan living and dining area
- Entertainers' balcony with city views
- Large bedrooms with floor to ceiling built-in wardrobes
- Modern bathrooms with bathtub in ensuite
- Secure basement car space and storage cage included
- Ducted A/C, video intercom and NBN connectivity
- Close to Woolworths, 'The Social Corner' and Green Square Train Station

1100

Contact: Georgia Glynn

02 8588 8888 0481 388 777 Carmen Whiteley 02 8588 8888 0497 555 519

Type: Apartment
Date Available: 19/05/2018
Bond: \$4400

https://www.resbymirvac.com

Plans shown are only indicative of layout. Dimensions are approximate.