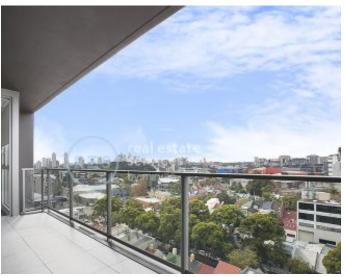

## Available Now! Top floor 3-Bedroom Apartment with city skyline views

This 121sqm, East facing apartment in Ebsworth features;

- Modern kitchen with stone benchtops and Miele appliances
- Open plan living and dining area
- Entertainers' balcony with city views
- Large bedrooms with floor to ceiling built-in wardrobes
- Modern bathrooms with bathtub in ensuite
- Secure basement car space and storage cage included
- Ducted A/C, video intercom and NBN connectivity
- Close to Woolworths, 'The Social Corner' and Green Square Train Station