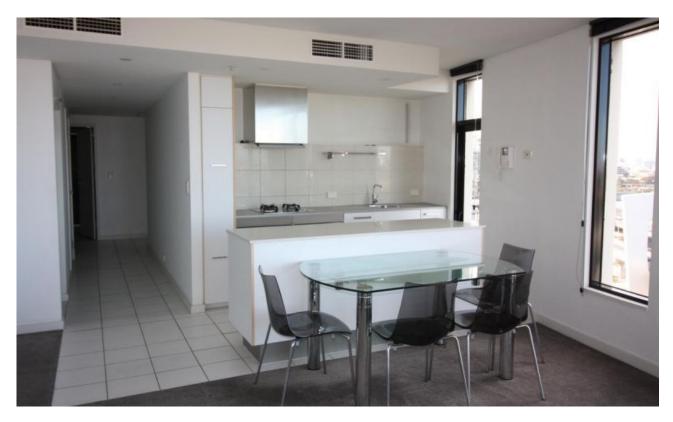

## **Absolute Waterfront Splendour at Yarra's Edge**

Offering a superb floor plan, this sun filled apartment is the ideal harbourside residence. A generous living area that incorporates both lounge and dining with floor to ceiling windows which is ideal for entertaining.

The adjoining gourmet kitchen features stainless steel appliances and stone benches. There are two spacious bedrooms with robes, a private balcony with views over the marina and secure basement car parking.