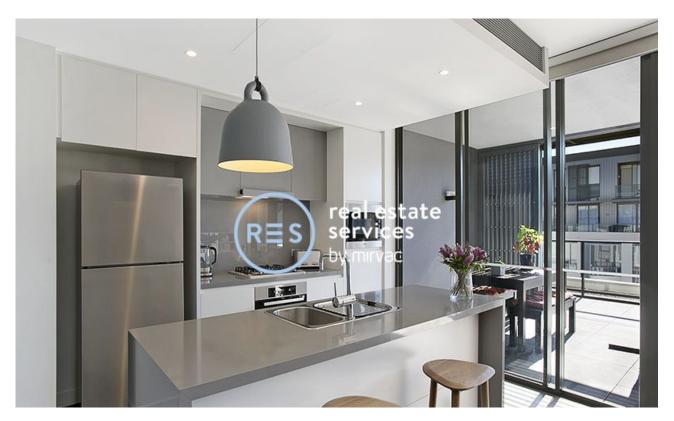

## Large 2-Bedroom Apartment with spacious balcony

This 129sqm, North-West Facing 2-Bedroom Apartment has to offer:

- Modern kitchen with stone benchtop and built-in appliances
- Well-appointed bedrooms with floor to ceiling built-in wardrobes
- Sleek bathroom with bath in ensuite
- Large entertainer's balcony with access from living area
- Internal laundry with washer and dryer included
- Ducted A/C, video intercom and NBN connectivity
- Secure basement car space and storage cage provided
- Walking distance to buses, the light rail and the Tramsheds