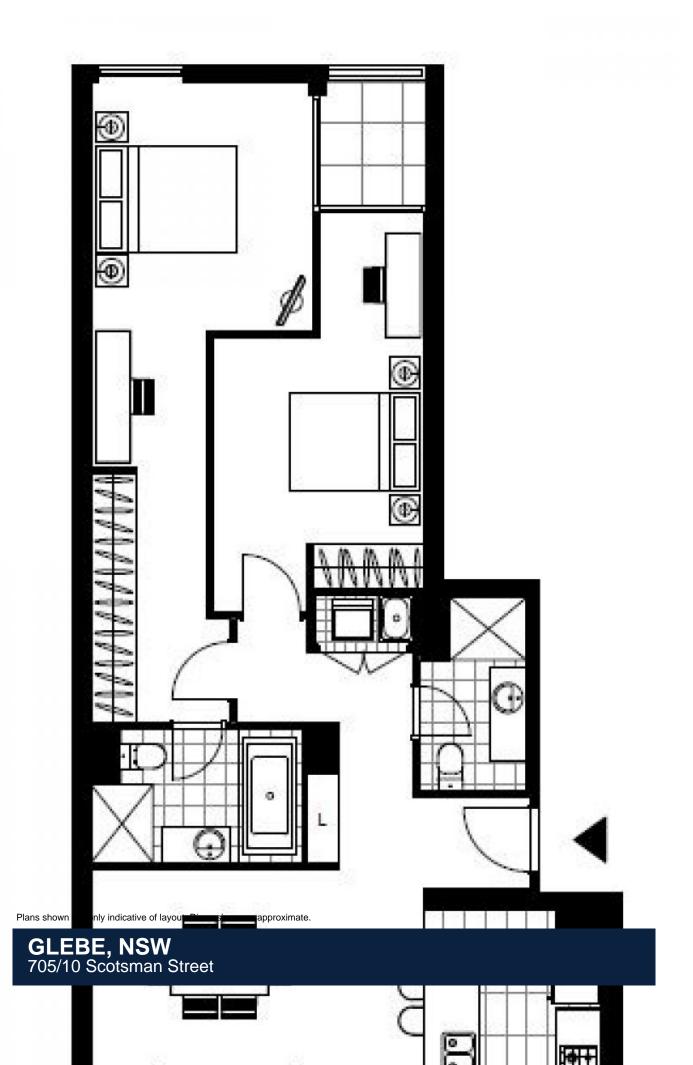

## **GLEBE, NSW** 705/10 Scotsman Street

## Large 2-Bedroom Apartment with spacious balcony

This 129sqm, North-West Facing 2-Bedroom Apartment has to offer:

- Modern kitchen with stone benchtop and built-in appliances
- Well-appointed bedrooms with floor to ceiling built-in wardrobes
- Sleek bathroom with bath in ensuite
- Large entertainer's balcony with access from living area
- Internal laundry with washer and dryer included
- Ducted A/C, video intercom and NBN connectivity
- Secure basement car space and storage cage provided
- Walking distance to buses, the light rail and the Tramsheds