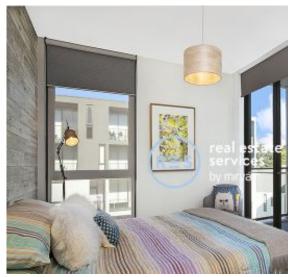

## Large 2-Bedroom Apartment with spacious balcony

This 129sqm, North-West Facing 2-Bedroom Apartment has to offer:

- Modern kitchen with stone benchtop and built-in appliances
- Well-appointed bedrooms with floor to ceiling built-in wardrobes
- Sleek bathroom with bath in ensuite
- Large entertainer's balcony with access from living area
- Internal laundry with washer and dryer included
- Ducted A/C, video intercom and NBN connectivity
- Secure basement car space and storage cage provided
- Walking distance to buses, the light rail and the Tramsheds