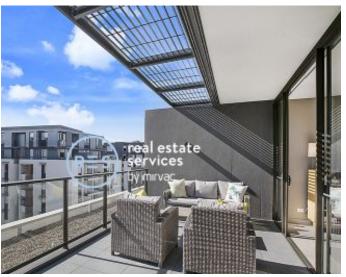

## Large 2-Bedroom Apartment with spacious balcony

This 129sqm, North-West Facing 2-Bedroom Apartment has to offer:

- Modern kitchen with stone benchtop and built-in appliances
- Well-appointed bedrooms with floor to ceiling built-in wardrobes
- Sleek bathroom with bath in ensuite
- Large entertainer's balcony with access from living area
- Internal laundry with washer and dryer included
- Ducted A/C, video intercom and NBN connectivity
- Secure basement car space and storage cage provided
- Walking distance to buses, the light rail and the Tramsheds