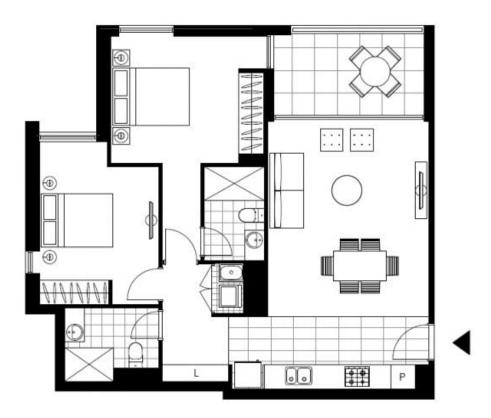

- 2 bedrooms,
- 2 bathrooms,
- Open living area,
- Balcony, accessed via lounge and main bedroom,
- 2 years old,

Harold Park offers you the on site convenience of "Tramsheds" incl our local supermarket, array of cafes and restaurants together with the newly opened parklands incl walking tracks leading from your front door to the Bay and Sydney Fishmarkets.

Plans shown are only indicative of layout. Dimensions are approximate.