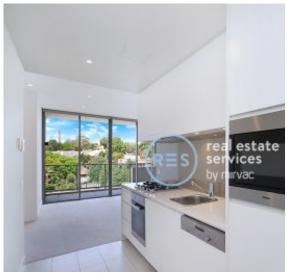

## Deposit taken- Limited apartments left - Please call Harry on 0401 545 440

This 59sqm, 4th floor Apartment features:

- Spacious bedroom with generous built-in wardrobe
- Open-plan living and dining area, leading to the balcony
- Contemporary kitchen with stone benchtops and Miele appliances
- Sleek bathroom with plenty of storage
- East-facing balcony, overlooking the internal gardens
- Internal laundry with washing machine and dryer included
- Study nook at entry, perfect for a home office
- Secure storage cage included
- Ducted A/C, video intercom and NBN connectivity
- 450m to the Heritage-listed Tramsheds, light rail and public transport