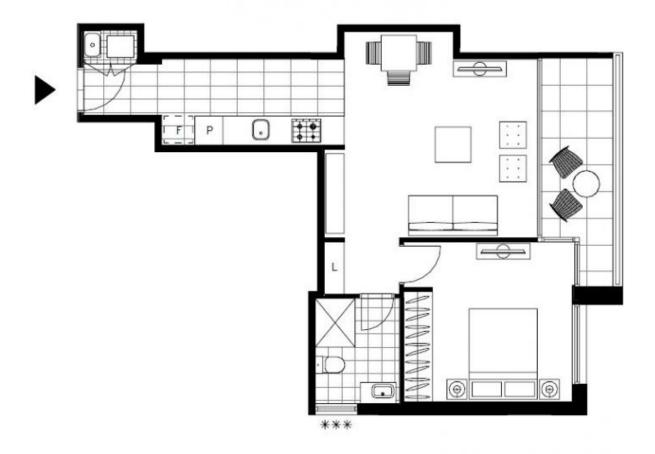

## Deposit taken- Limited apartments left - Please call Harry on 0401 545 440

This 59sqm, 4th floor Apartment features:

- Spacious bedroom with generous built-in wardrobe
- Open-plan living and dining area, leading to the balcony
- Contemporary kitchen with stone benchtops and Miele appliances
- Sleek bathroom with plenty of storage
- East-facing balcony, overlooking the internal gardens
- Internal laundry with washing machine and dryer included
- Study nook at entry, perfect for a home office
- Secure storage cage included
- Ducted A/C, video intercom and NBN connectivity
- 450m to the Heritage-listed Tramsheds, light rail and public transport