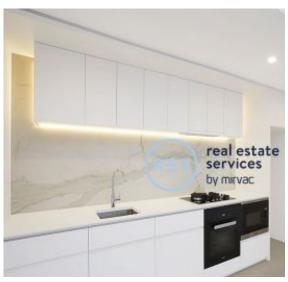

## North-facing 1-Bedroom Apartment with parking

This level 5, 67sqm 1-Bedroom Apartment features;

- Large balcony with partial ocean views and leafy outlook
- Bright bedroom with floor to ceiling built ins
- Modern stone kitchen with Miele appliances
- Internal laundry with Miele washer & dryer included
- Separate study nook
- Allocated car parking AND basement storage cage included