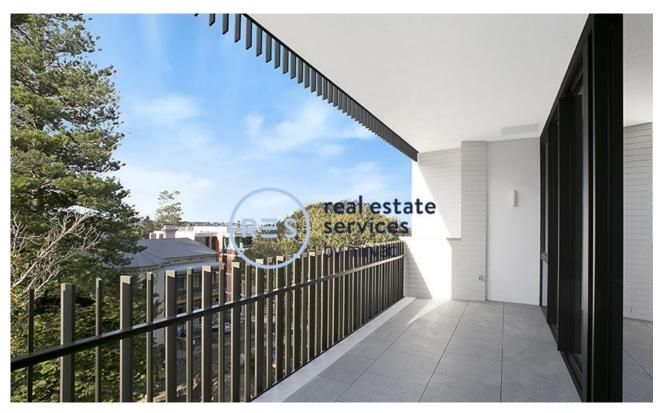

## North-facing 1-Bedroom Apartment with parking

This level 5, 67sqm 1-Bedroom Apartment features;

- Large balcony with partial ocean views and leafy outlook
- Bright bedroom with floor to ceiling built ins
- Modern stone kitchen with Miele appliances
- Internal laundry with Miele washer & dryer included
- Separate study nook
- Allocated car parking AND basement storage cage included