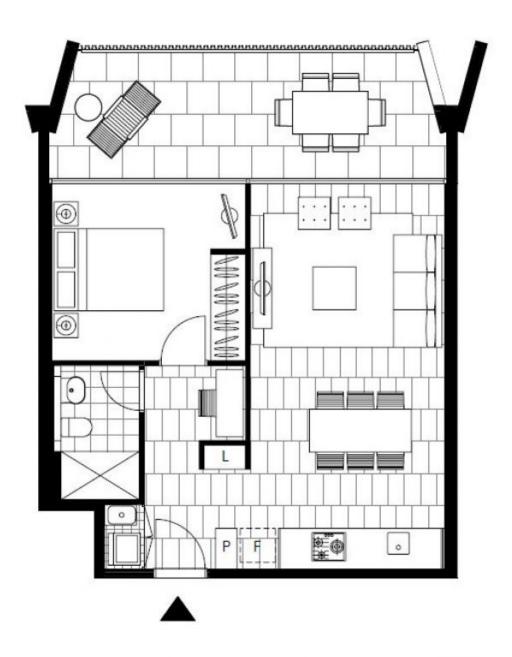

## North-facing 1-Bedroom Apartment with parking

This level 5, 67sqm 1-Bedroom Apartment features;

- Large balcony with partial ocean views and leafy outlook
- Bright bedroom with floor to ceiling built ins
- Modern stone kitchen with Miele appliances
- Internal laundry with Miele washer & dryer included
- Separate study nook
- Allocated car parking AND basement storage cage included