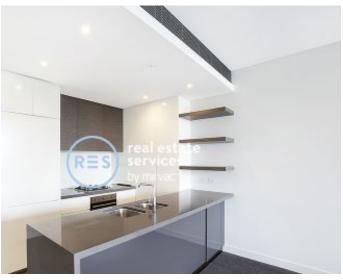

## 2-Bedroom Apartment with City Views and Parking This 86sqm, 6th floor Apartment features:

- Large bedrooms with generous built-in wardrobes
- Open-plan living and dining area PLUS built-in TV cabinet
- Contemporary kitchen with stone bench tops and Miele appliances
- Sleek bathrooms offering plenty of vanity storage
- North facing entertainers balcony with city views
- Internal laundry including dryer
- Secure car space and storage cage included
- Ducted A/C, video intercom and NBN connectivity
- 300m to Woolworths, The Social Corner and Green Square Train Station
- (10mins to the City)