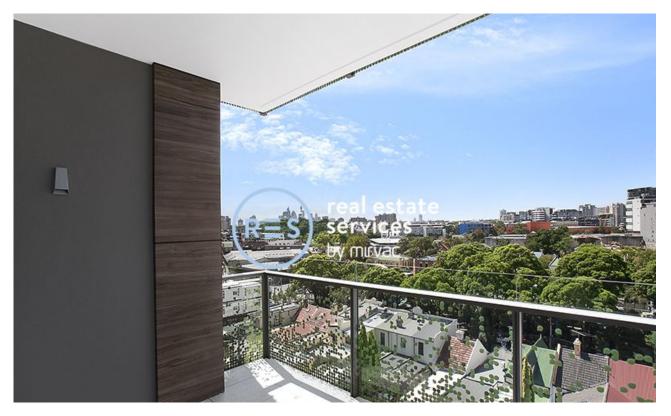

## 2-Bedroom Apartment with City Views and Parking This 86sqm, 6th floor Apartment features:

- Large bedrooms with generous built-in wardrobes
- Open-plan living and dining area PLUS built-in TV cabinet
- Contemporary kitchen with stone bench tops and Miele appliances
- Sleek bathrooms offering plenty of vanity storage
- North facing entertainers balcony with city views
- Internal laundry including dryer
- Secure car space and storage cage included
- Ducted A/C, video intercom and NBN connectivity
- 300m to Woolworths, The Social Corner and Green Square Train Station
- (10mins to the City)