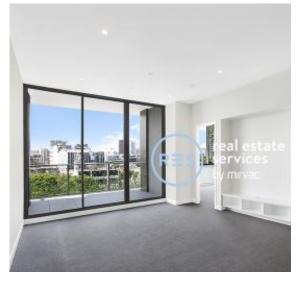

## 2-Bedroom Apartment with City Views and Parking This 86sqm, 6th floor Apartment features:

- Large bedrooms with generous built-in wardrobes
- Open-plan living and dining area PLUS built-in TV cabinet
- Contemporary kitchen with stone bench tops and Miele appliances
- Sleek bathrooms offering plenty of vanity storage
- North facing entertainers balcony with city views
- Internal laundry including dryer
- Secure car space and storage cage included
- Ducted A/C, video intercom and NBN connectivity
- 300m to Woolworths, The Social Corner and Green Square Train Station
- (10mins to the City)