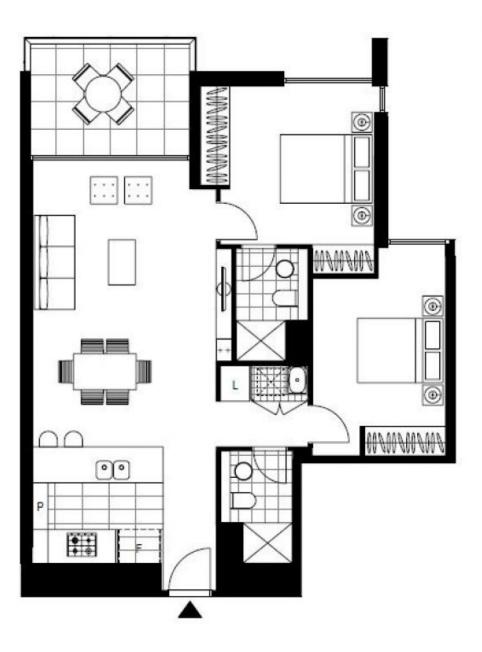

Plans shown are only indicative of layout. Dimensions are approximate.

**ZETLAND, NSW** 611/18 Ebsworth Street