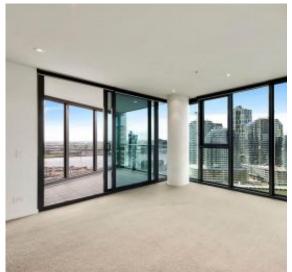

Three generous bedrooms, main with luxurious ensuite that includes a large stand above bath tub. This truly inspiring harbour side residence is further complemented by central climate control, two secure car spaces, two private balconies from the living and master bedroom and one off upgrades including above bonnet storage boxes, timber veneered study area and living area entertainment upgrades.