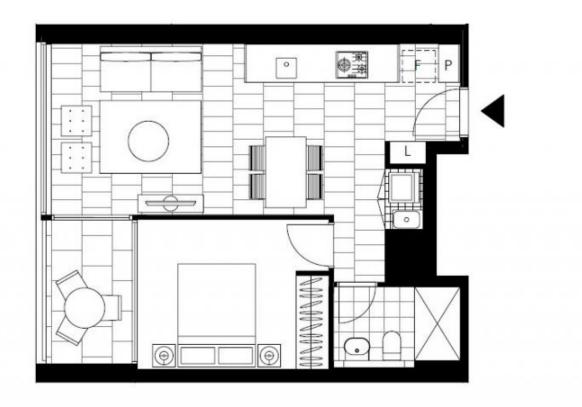

## Premium 1-Bedroom Apartment with Parking in 'The DEPOSIT TAKEN Moreton', Bondi!

This Level 2, Mirvac Apartment features;

- Well-appointed bedroom with generous built-in wardrobe
- Open-plan and tiled living & dining area, great for entertaining
- Contemporary kitchen with stone benchtops and Miele appliances
- Stylish bathroom with plenty of vanity storage
- Sunny balcony, with access from master bedroom and living room
- Internal laundry with dryer included
- Secure car space and motorbike space included
- Ducted A/C, video intercom and NBN connectivity
- Onsite building management, resident access to community garden with BBQ area

Plans shown are only indicative of layout. Dimensions are approximate.

BONDI, NSW 6207/32 Wellington Street