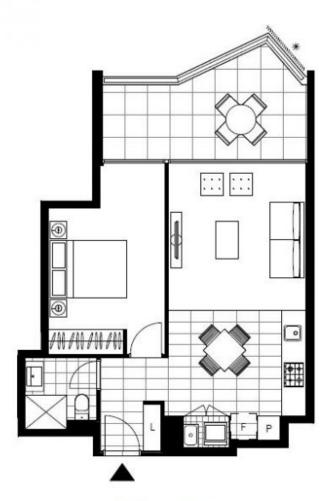

## **GLEBE, NSW** 7303/2 Cullen Close

## North-East Facing One Bedroom Apartment

This one bedroom apartment offers:

- Sunny kitchen with stone bench tops and Miele appliances
- Large separate bedroom with ample storage
- Open plan living, opening onto private balcony
- Internal laundry with dryer and washing machine INCLUDED
- Within moments walk to public transport, shops, & cafes
- Secure basement storage cage included
- Photos are indicative only