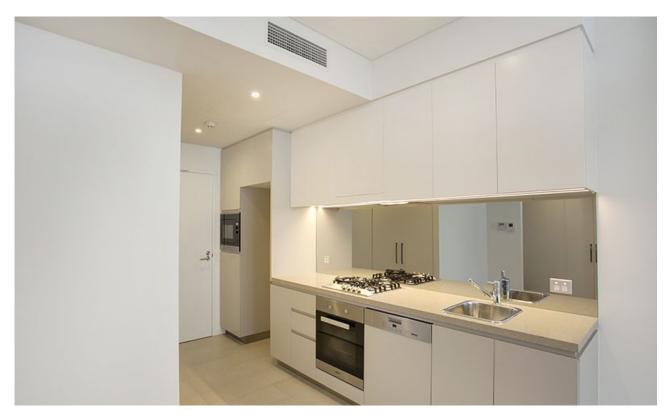

## North-East Facing One Bedroom Apartment

This one bedroom apartment offers:

- Sunny kitchen with stone bench tops and Miele appliances
- Large separate bedroom with ample storage
- Open plan living, opening onto private balcony
- Internal laundry with dryer and washing machine INCLUDED
- Within moments walk to public transport, shops, & cafes
- Secure basement storage cage included
- Photos are indicative only