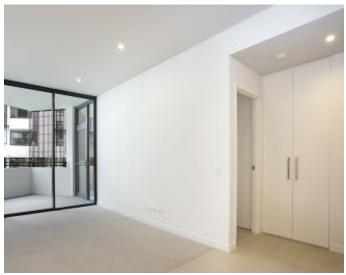

## North-East Facing One Bedroom Apartment

This one bedroom apartment offers:

- Sunny kitchen with stone bench tops and Miele appliances
- Large separate bedroom with ample storage
- Open plan living, opening onto private balcony
- Internal laundry with dryer and washing machine INCLUDED
- Within moments walk to public transport, shops, & cafes
- Secure basement storage cage included
- Photos are indicative only