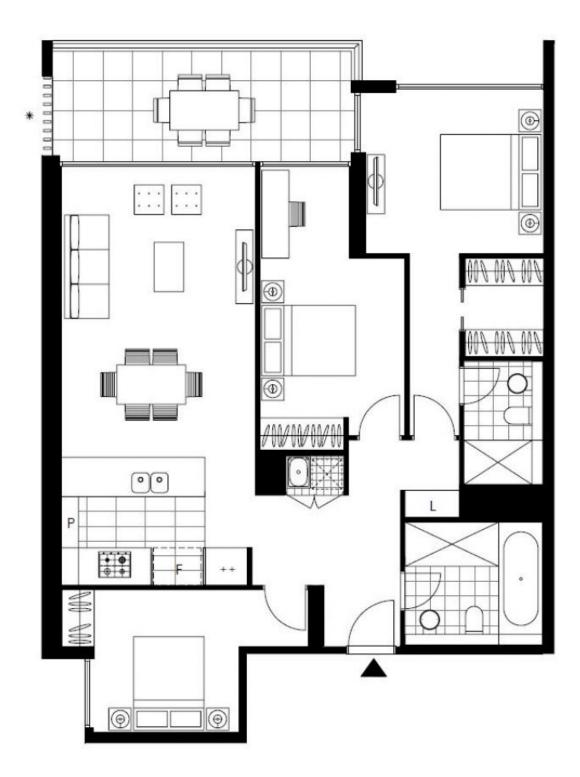

## 3 Bedroom Apartment with City Views and Parking

This 117qm, Top Floor Apartment features:

- Well-appointed bedrooms with generous built-in wardrobes, master with walk-in
- Open-plan living and dining area, great for entertaining
- Contemporary kitchen with stone benchtops and Miele appliances
- Sleek bathrooms with plenty of vanity storage, bath in main
- North-East facing entertainers' balcony with city views
- Internal laundry with dryer included
- Secure car space and storage cage included
- Ducted A/C, video intercom and NBN connectivity
- 300m to Woolworths, The Social Corner and Green Square Train Station (10mins to the City)  $\,$

## **DEPOSIT TAKEN**

Contact: Carmen Whiteley

02 8588 8888

0497 555 519

Type: Apartment Date Available: 30/11/2019

**Bond:** \$4000

https://www.resbymirvac.com

Plans shown are only indicative of layout. Dimensions are approximate.