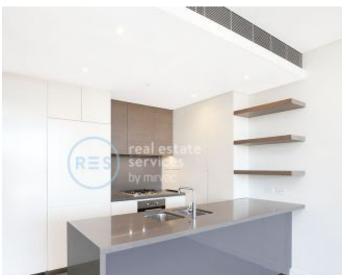

## 3 Bedroom Apartment with City Views and Parking

This 117qm, Top Floor Apartment features:

- Well-appointed bedrooms with generous built-in wardrobes, master with walk-in
- Open-plan living and dining area, great for entertaining
- Contemporary kitchen with stone benchtops and Miele appliances
- Sleek bathrooms with plenty of vanity storage, bath in main
- North-East facing entertainers' balcony with city views
- Internal laundry with dryer included
- Secure car space and storage cage included
- Ducted A/C, video intercom and NBN connectivity
- 300m to Woolworths, The Social Corner and Green Square Train Station (10mins to the City)  $\,$