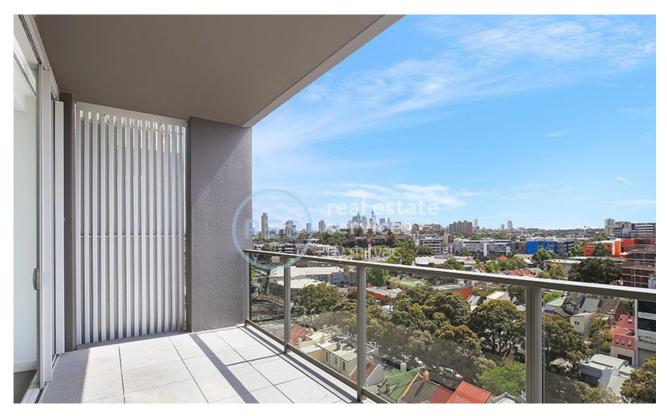

## 3 Bedroom Apartment with City Views and Parking

This 117qm, Top Floor Apartment features:

- Well-appointed bedrooms with generous built-in wardrobes, master with walk-in
- Open-plan living and dining area, great for entertaining
- Contemporary kitchen with stone benchtops and Miele appliances
- Sleek bathrooms with plenty of vanity storage, bath in main
- North-East facing entertainers' balcony with city views
- Internal laundry with dryer included
- Secure car space and storage cage included
- Ducted A/C, video intercom and NBN connectivity
- 300m to Woolworths, The Social Corner and Green Square Train Station (10mins to the City)  $\,$