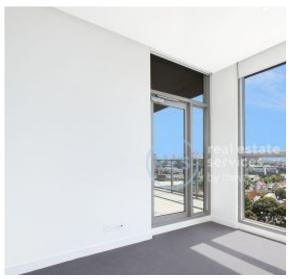

## 3 Bedroom Apartment with City Views and Parking

This 117qm, Top Floor Apartment features:

- Well-appointed bedrooms with generous built-in wardrobes, master with walk-in
- Open-plan living and dining area, great for entertaining
- Contemporary kitchen with stone benchtops and Miele appliances
- Sleek bathrooms with plenty of vanity storage, bath in main
- North-East facing entertainers' balcony with city views
- Internal laundry with dryer included
- Secure car space and storage cage included
- Ducted A/C, video intercom and NBN connectivity
- 300m to Woolworths, The Social Corner and Green Square Train Station (10mins to the City)  $\,$