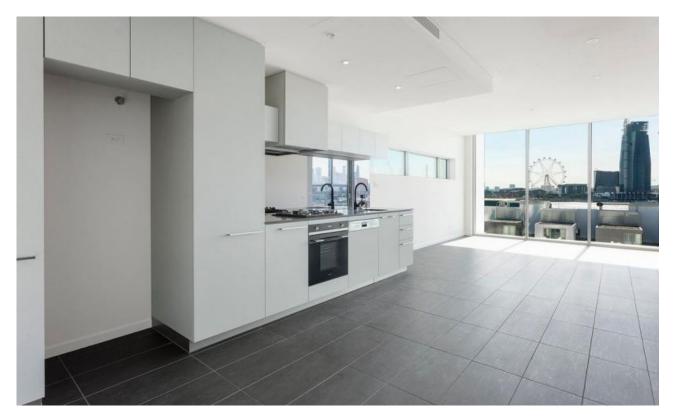

Next generation interiors feature gourmet kitchens complemented by European appliances and designer bathrooms finessed with chic fittings and luxe matt and metallic finishes. Expansive glazing, balconies and a plethora of winter gardens create light-filled living environments and sweeping vistas of the city, the Yarra River, the Bolte Bridge and Port Phillip Bay.