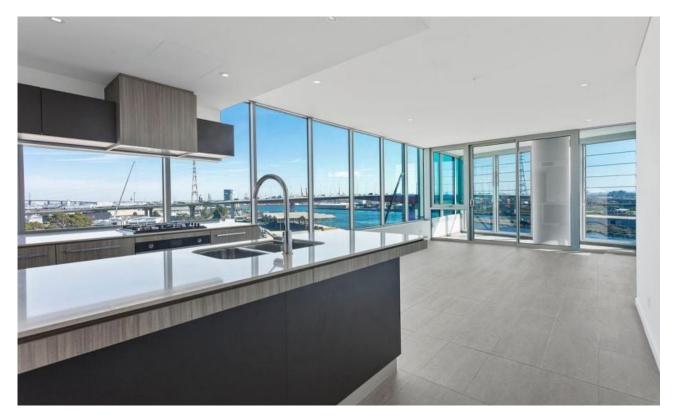

## **Brand New River Side Luxury**

Forge is Melbourne's newest luxury waterfront address, be the first to enjoy this two bedroom apartment in the prestigious Yarra's Edge precinct.

Next generation interiors feature gourmet kitchens complemented by European appliances and designer bathrooms finessed with chic fittings and luxe matt and metallic finishes. Expansive glazing, balconies and a plethora of winter gardens create light-filled living environments and sweeping vistas of the city, the Yarra River, the Bolte Bridge and Port Phillip Bay.

Forge residents will enjoy spaces that extend their personal living environment. A private dining room and cinema can be reserved by residents who want to elevate their gathering with plush surrounds and cityscape views in addition to the luxurious state-of-the-art health and wellbeing facility 'Wharf Club' to be housed beneath an inclined grass roof.