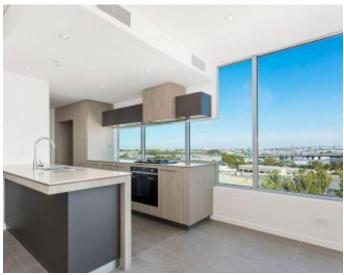

## **Brand New River Side Luxury**

Forge is Melbourne's newest luxury waterfront address, be the first to enjoy this two bedroom apartment in the prestigious Yarra's Edge precinct.

Next generation interiors feature gourmet kitchens complemented by European appliances and designer bathrooms finessed with chic fittings and luxe matt and metallic finishes. Expansive glazing, balconies and a plethora of winter gardens create light-filled living environments and sweeping vistas of the city, the Yarra River, the Bolte Bridge and Port Phillip Bay.