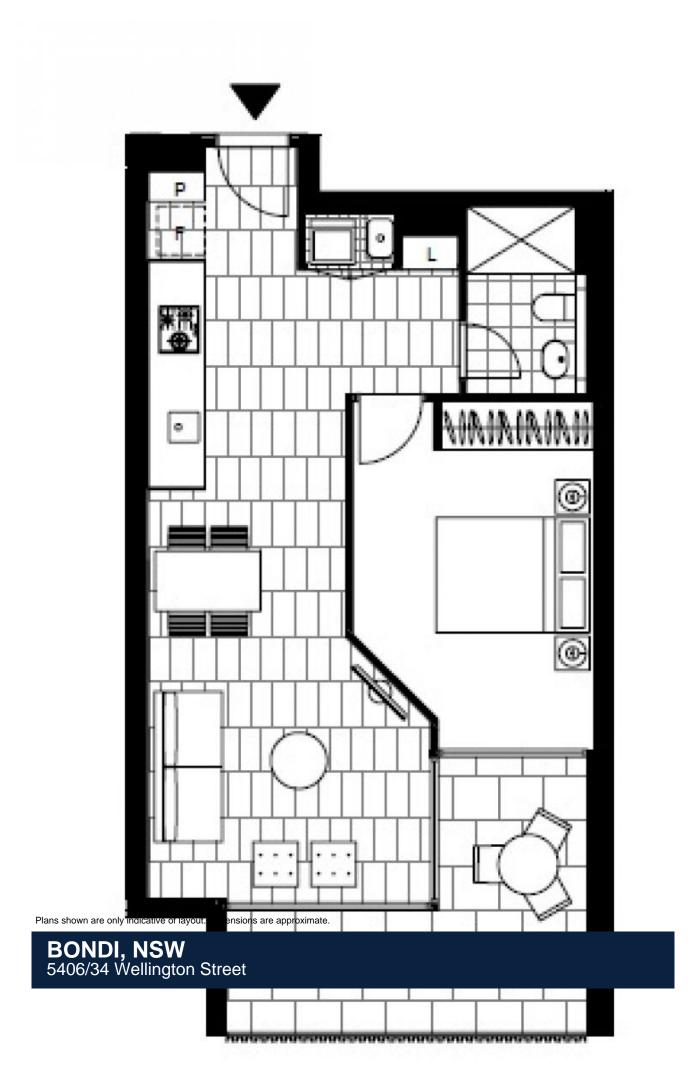

## BONDI, NSW 5406/34 Wellington Street

## Discover life at The Moreton in this One Bedroom + Call 0497 555 519 for similar Parking

This one bedroom apartment has to offer:

- Large bedroom with floor to ceiling built-ins
- Versatile living space with tiled flooring
- Well connected balcony and living spaces
- Stone bench tops and Miele appliances included in kitchen
- Timeless finishes in bathroom and European Laundry
- Close proximity to schools, transport and shops
- Secure basement parking