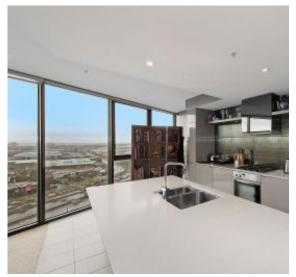

Superbly located and immaculately presented this apartment is finished to the most exacting standards and offers space and light often sought yet rarely found.

The executive style apartment features a magnificent entertaining balcony and the gourmet kitchen is fully equipped with stainless steel appliances, dishwasher, caesarstone benchtops. The master bedroom has a generous walk in wardrobe and the stunning ensuite has a separate bath and shower whilst each of the other two bedrooms share the stylish contemporary bathroom. Other features include study, ducted airconditioning / heating, high speed cabling, 2 carspaces and access to the Rek Dek facilities including heated indoor pool, gymnasium, spa,