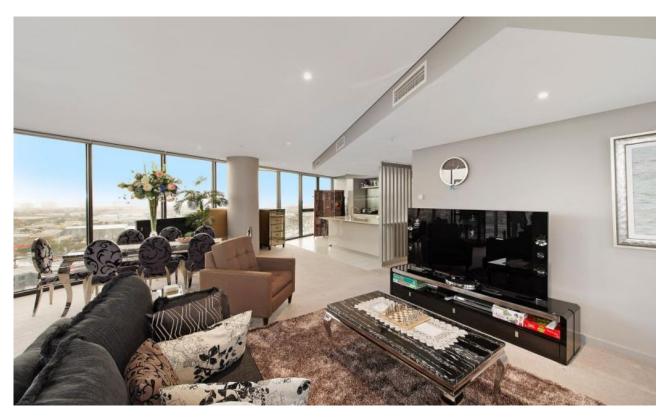

## Perfect Views Over Yarra's Edge!

This as new 3 bedroom apartment is situated on the 15th floor of Mirvac's opulent 5th tower and enjoys the most spectacular views of the city skyline, docklands, South Melbourne and beyond.

Superbly located and immaculately presented this apartment is finished to the most exacting standards and offers space and light often sought yet rarely found.

The executive style apartment features a magnificent entertaining balcony and the gourmet kitchen is fully equipped with stainless steel appliances, dishwasher, caesarstone benchtops. The master bedroom has a generous walk in wardrobe and the stunning ensuite has a separate bath and shower whilst each of the other two bedrooms share the stylish contemporary bathroom. Other features include study, ducted airconditioning / heating, high speed cabling, 2 carspaces and access to the Rek Dek facilities including heated indoor pool, gymnasium, spa,