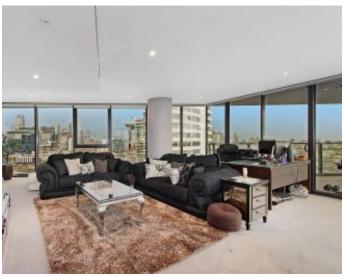

## Perfect Views Over Yarra's Edge!

This as new 3 bedroom apartment is situated on the 15th floor of Mirvac's opulent 5th tower and enjoys the most spectacular views of the city skyline, docklands, South Melbourne and beyond.

Superbly located and immaculately presented this apartment is finished to the most exacting standards and offers space and light often sought yet rarely found.

The executive style apartment features a magnificent entertaining balcony and the gourmet kitchen is fully equipped with stainless steel appliances, dishwasher, caesarstone benchtops. The master bedroom has a generous walk in wardrobe and the stunning ensuite has a separate bath and shower whilst each of the other two bedrooms share the stylish contemporary bathroom. Other features include study, ducted airconditioning / heating, high speed cabling, 2 carspaces and access to the Rek Dek facilities including heated indoor pool, gymnasium, spa,