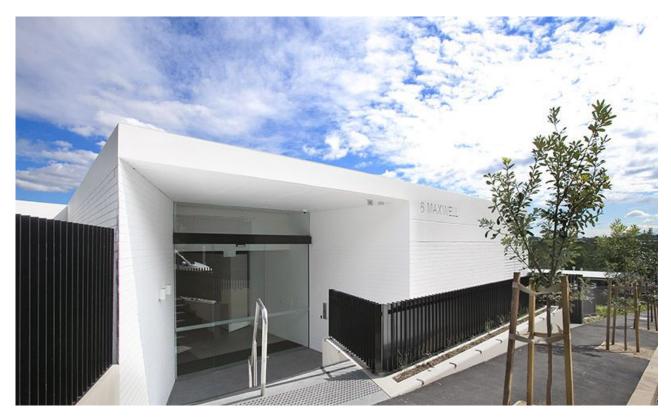

## GLEBE, NSW 206/6 Maxwell Road

## **Large Two Bedroom in Maxwell Place**

Located within "Maxwell Place".

This LARGE 2 bedroom apartment offers:

- Two double bedrooms with floor to ceiling built ins in each
- A moment walk to Harold Park's Tramsheds
- Immaculately appointed kitchen, Miele appliances
- Internal laundry with washer and dryer included
- Storage cage and parking in basement