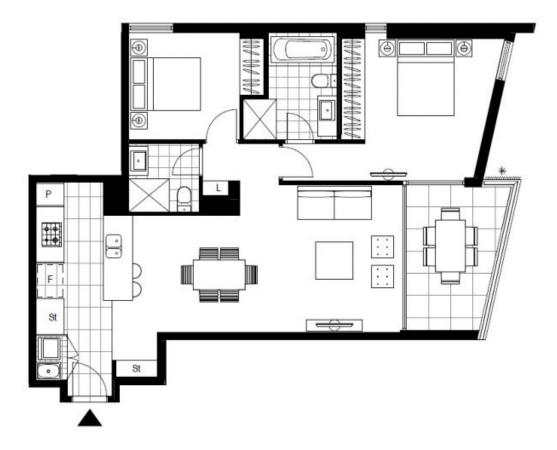

## GLEBE, NSW 6402/162 Ross Street

## **Deposit Taken!**

This 92sqm, 4th floor Apartment features:

- Highly Sought After 2-Bedroom Apartment in Harold Park
- Large bedrooms with generous built-in wardrobes
- Spacious living and dining area, leading to the balcony
- Stylish kitchen with stone benchtops and Miele appliances
- Ultramodern bathrooms with vanity storage, bath in ensuite
- Generous balcony, overlooking the internal gardens
- Internal laundry with washer and dryer included
- Secure car space and storage cage included
- Ducted A/C, video intercom and NBN connectivity
- 350m to the Heritage-listed Tramsheds, light rail station and public transport

Plans shown are only indicative of layout. Dimensions are approximate.