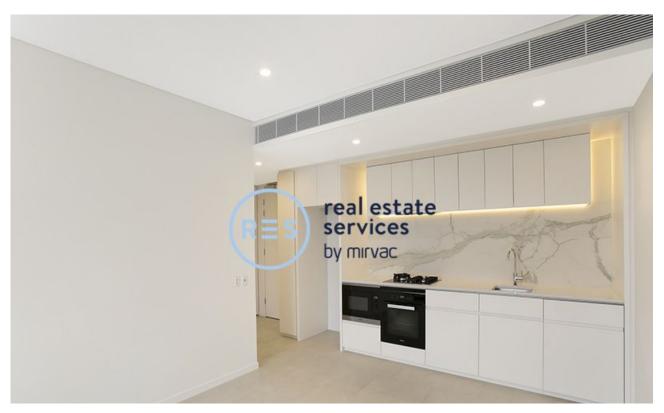

## Large One Bedroom with study nook within The Moreton

This bright, North facing one bedroom apartment has to offer:

- Large bedrooms with floor to ceiling built ins
- Separate study nook, NBN connectivity
- Oversize balcony orientating internal gardens
- Separate storage cage located in basement
- Internal laundry with washer & dryer included