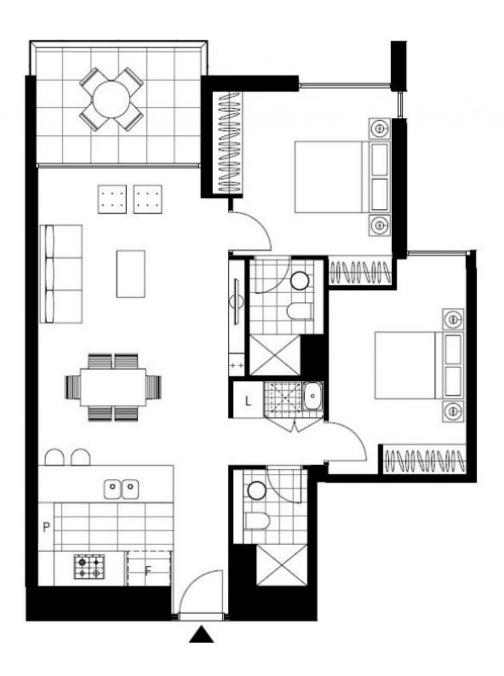

## North-East Facing 2-Bedroom Apartment with City Views in Green Square

This 86sqm, 8th floor apartment features:

- Well-appointed bedrooms with floor-to-ceiling built-in wardrobes
- Functional open-plan living and dining area, with built-in  $\ensuremath{\mathsf{TV}}$  cabinetry
- Quality kitchen with stone benchtops and built-in Smeg appliances
- Contemporary bathrooms with plenty of vanity storage
- Sunny North-East facing balcony, great for entertaining
- Internal laundry with dryer included
- Secure car space and storage cage included
- Ducted A/C, video intercom and NBN connectivity
- 300m to Woolworths, Green Square Train Station (10mins to the City) and Green Square Library  $\,$