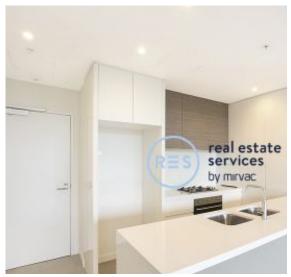

## North-East Facing 2-Bedroom Apartment with City Views in Green Square

This 86sqm, 8th floor apartment features:

- Well-appointed bedrooms with floor-to-ceiling built-in wardrobes
- Functional open-plan living and dining area, with built-in  $\ensuremath{\mathsf{TV}}$  cabinetry
- Quality kitchen with stone benchtops and built-in Smeg appliances
- Contemporary bathrooms with plenty of vanity storage
- Sunny North-East facing balcony, great for entertaining
- Internal laundry with dryer included
- Secure car space and storage cage included
- Ducted A/C, video intercom and NBN connectivity
- 300m to Woolworths, Green Square Train Station (10mins to the City) and Green Square Library  $\,$