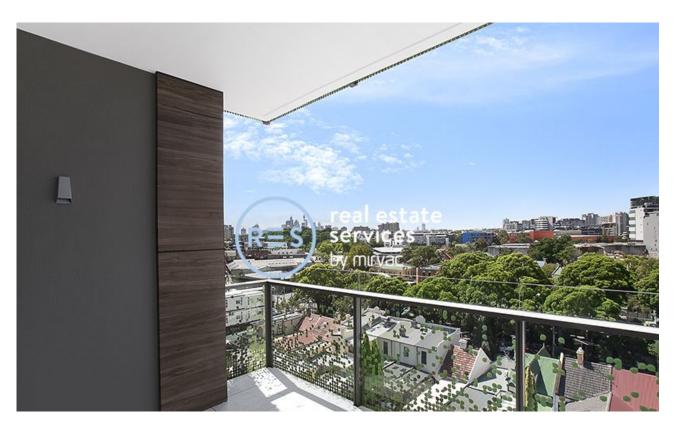

## North-East Facing 2-Bedroom Apartment with City Views in Green Square

This 86sqm, 8th floor apartment features:

- Well-appointed bedrooms with floor-to-ceiling built-in wardrobes
- Functional open-plan living and dining area, with built-in  $\ensuremath{\mathsf{TV}}$  cabinetry
- Quality kitchen with stone benchtops and built-in Smeg appliances
- Contemporary bathrooms with plenty of vanity storage
- Sunny North-East facing balcony, great for entertaining
- Internal laundry with dryer included
- Secure car space and storage cage included
- Ducted A/C, video intercom and NBN connectivity
- 300m to Woolworths, Green Square Train Station (10mins to the City) and Green Square Library  $\,$