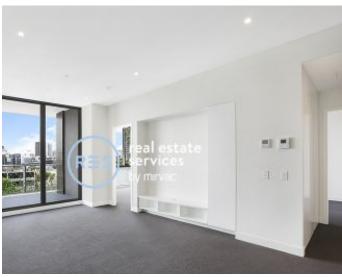

## North-East Facing 2-Bedroom Apartment with City Views in Green Square

This 86sqm, 8th floor apartment features:

- Well-appointed bedrooms with floor-to-ceiling built-in wardrobes
- Functional open-plan living and dining area, with built-in  $\ensuremath{\mathsf{TV}}$  cabinetry
- Quality kitchen with stone benchtops and built-in Smeg appliances
- Contemporary bathrooms with plenty of vanity storage
- Sunny North-East facing balcony, great for entertaining
- Internal laundry with dryer included
- Secure car space and storage cage included
- Ducted A/C, video intercom and NBN connectivity
- 300m to Woolworths, Green Square Train Station (10mins to the City) and Green Square Library  $\,$