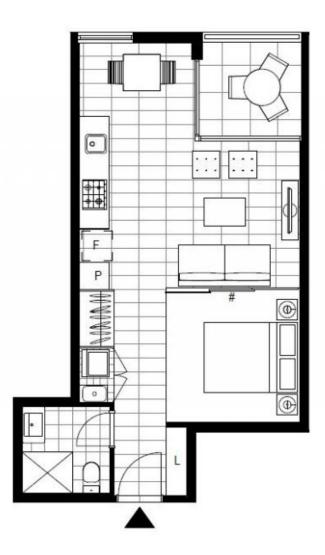

## 45sqm Studio Apartment within Harold Park

This functional Studio Apartment offers;

- Modern stone kitchen with Miele appliances
- Sliding panels to separate to the living space
- Internal laundry with washing machine & dryer INCLUDED
- Large balcony with leafy outlook
- Ample internal storage
- Within moments walk to public transport and the Tramsheds

https://www.resbymirvac.com

Plans shown are only indicative of layout. Dimensions are approximate.