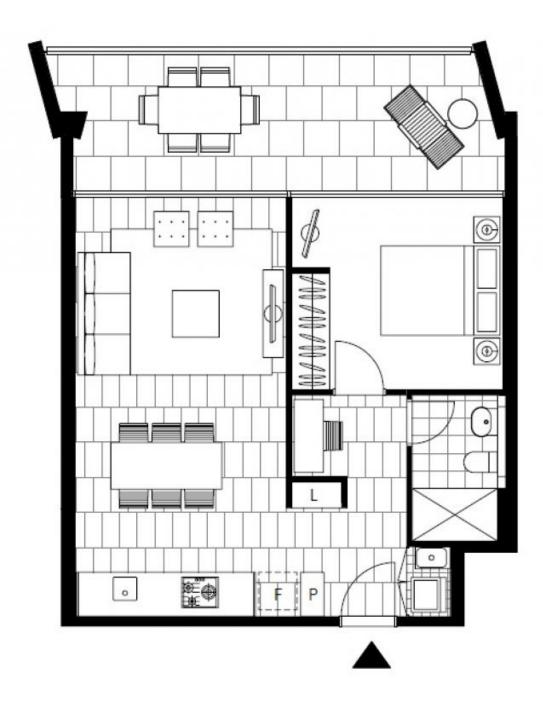

## Garden-Facing, 1-Bedroom Apartment in 'The Moreton', Bondi

This Oversized, Garden-facing Apartment features:

- Well-appointed bedroom with generous built-in wardrobe
- Tiled living and dining area, great for entertaining
- Contemporary kitchen with stone benchtop and Miele appliances
- Sleek bathroom with plenty of vanity storage
- North-facing entertainers' balcony, overlooking the internal gardens
- Internal laundry with washing machine and dryer included
- Study nook off bedroom, perfect for a home office
- Secure storage cage included
- Ducted A/C, video intercom and NBN connectivity
- 1.5km walk to the iconic Bondi Beach, 300m to public transport

## **DEPOSIT TAKEN**

Contact: Carmen Whiteley

02 8588 8888

0497 555 519

Type: Apartment Date Available: 31/10/2020

**Bond:** \$2680

https://www.resbymirvac.com

Plans shown are only indicative of layout. Dimensions are approximate.