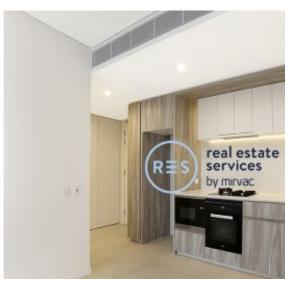

## Garden-Facing, 1-Bedroom Apartment in 'The Moreton', Bondi

This Oversized, Garden-facing Apartment features:

- Well-appointed bedroom with generous built-in wardrobe
- Tiled living and dining area, great for entertaining
- Contemporary kitchen with stone benchtop and Miele appliances
- Sleek bathroom with plenty of vanity storage
- North-facing entertainers' balcony, overlooking the internal gardens
- Internal laundry with washing machine and dryer included
- Study nook off bedroom, perfect for a home office
- Secure storage cage included
- Ducted A/C, video intercom and NBN connectivity
- 1.5km walk to the iconic Bondi Beach, 300m to public transport