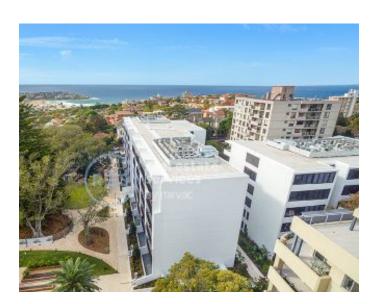

## **BONDI, NSW** 5202/34 Wellington Street

## Garden-Facing, 1-Bedroom Apartment in 'The Moreton', Bondi

This Oversized, Garden-facing Apartment features:

- Well-appointed bedroom with generous built-in wardrobe
- Tiled living and dining area, great for entertaining
- Contemporary kitchen with stone benchtop and Miele appliances
- Sleek bathroom with plenty of vanity storage
- North-facing entertainers' balcony, overlooking the internal gardens
- Internal laundry with washing machine and dryer included
- Study nook off bedroom, perfect for a home office
- Secure storage cage included
- Ducted A/C, video intercom and NBN connectivity
- 1.5km walk to the iconic Bondi Beach, 300m to public transport