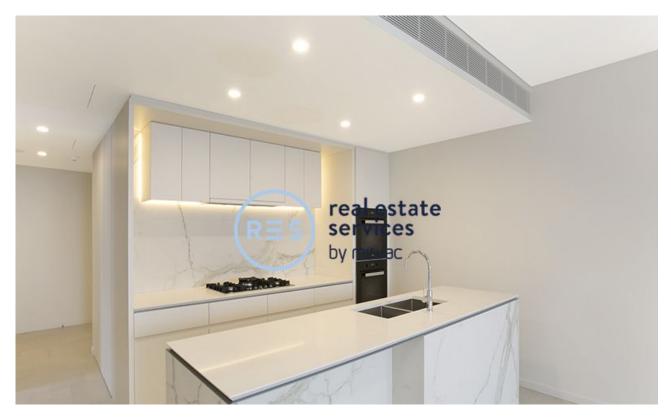

## East-facing 3-Bedroom Apartment with parking in Bondi

This bright, 126sqm, 3-Bedroom Apartment has to offer;

- Modern kitchen with stone benchtops and Miele appliances
- Integrated fridge included
- Well-appointed bedrooms with built-in wardrobes
- Sleek bathrooms with plenty of storage, bath in ensuite
- Large east-facing balcony with access from living area
- Internal laundry with washer and dryer included
- Secure basement car space included
- Ducted A/C, video intercom and NBN connectivity
- 1.5km walk to the iconic Bondi Beach, 300m to public transport  $\,$
- Additional parking available for \$80 per week