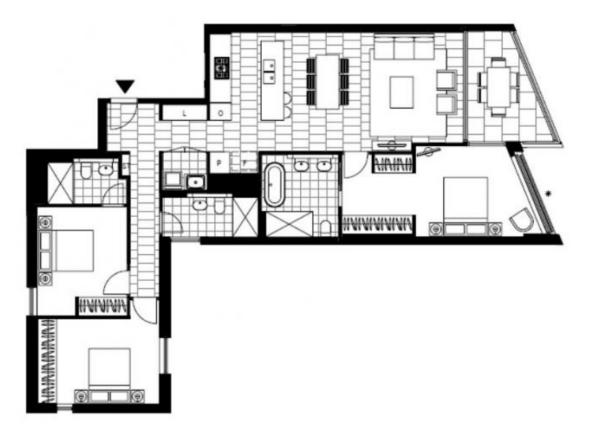

## East-facing 3-Bedroom Apartment with parking in Bondi

This bright, 126sqm, 3-Bedroom Apartment has to offer;

- Modern kitchen with stone benchtops and Miele appliances
- Integrated fridge included
- Well-appointed bedrooms with built-in wardrobes
- Sleek bathrooms with plenty of storage, bath in ensuite
- Large east-facing balcony with access from living area
- Internal laundry with washer and dryer included
- Secure basement car space included
- Ducted A/C, video intercom and NBN connectivity
- 1.5km walk to the iconic Bondi Beach, 300m to public transport  $\,$
- Additional parking available for \$80 per week