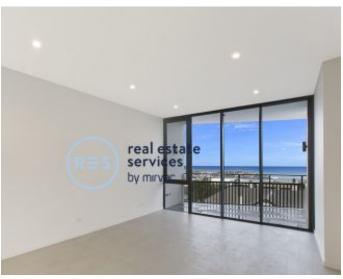

## East-facing 3-Bedroom Apartment with parking in Bondi

This bright, 126sqm, 3-Bedroom Apartment has to offer;

- Modern kitchen with stone benchtops and Miele appliances
- Integrated fridge included
- Well-appointed bedrooms with built-in wardrobes
- Sleek bathrooms with plenty of storage, bath in ensuite
- Large east-facing balcony with access from living area
- Internal laundry with washer and dryer included
- Secure basement car space included
- Ducted A/C, video intercom and NBN connectivity
- 1.5km walk to the iconic Bondi Beach, 300m to public transport  $\,$
- Additional parking available for \$80 per week