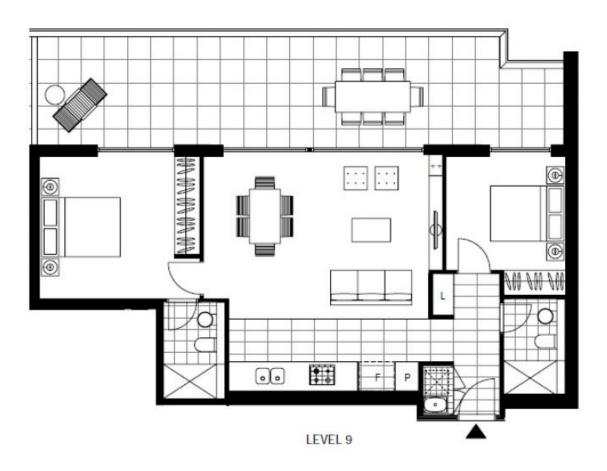

## **Bright 2-Bedroom Apartment with Parking in Zetland**

This 115sqm, 9th floor Apartment features:

- Spacious bedrooms with generous built-in wardrobes
- Open-plan living and dining area, great for entertaining
- Contemporary kitchen with stone benchtop and Smeg appliances
- Sleek bathrooms with plenty of vanity storage
- Large balcony, overlooking district views
- Internal laundry with dryer included
- Secure car space and storage cage included
- Ducted A/C, video intercom and NBN connectivity
- 300m to Woolworths, The Social Corner and Green Square Train Station (10mins to the City)

## **DEPOSIT TAKEN**

Contact: Carmen Whiteley

02 8588 8888

0497 555 519

Type: Apartment Date Available: 26/09/2019

**Bond:** \$3200

https://www.resbymirvac.com

Plans shown are only indicative of layout. Dimensions are approximate.