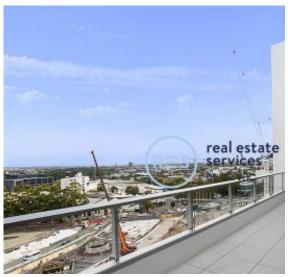

## **Bright 2-Bedroom Apartment with Parking in Zetland**

This 115sqm, 9th floor Apartment features:

- Spacious bedrooms with generous built-in wardrobes
- Open-plan living and dining area, great for entertaining
- Contemporary kitchen with stone benchtop and Smeg appliances
- Sleek bathrooms with plenty of vanity storage
- Large balcony, overlooking district views
- Internal laundry with dryer included
- Secure car space and storage cage included
- Ducted A/C, video intercom and NBN connectivity
- 300m to Woolworths, The Social Corner and Green Square Train Station (10mins to the City)