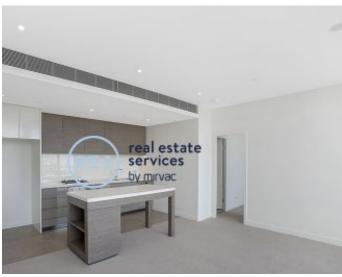

## **Bright 2-Bedroom Apartment with Parking in Zetland**

This 115sqm, 9th floor Apartment features:

- Spacious bedrooms with generous built-in wardrobes
- Open-plan living and dining area, great for entertaining
- Contemporary kitchen with stone benchtop and Smeg appliances
- Sleek bathrooms with plenty of vanity storage
- Large balcony, overlooking district views
- Internal laundry with dryer included
- Secure car space and storage cage included
- Ducted A/C, video intercom and NBN connectivity
- 300m to Woolworths, The Social Corner and Green Square Train Station (10mins to the City)