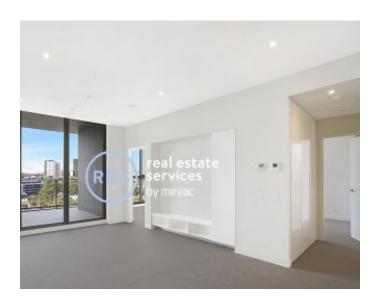

## North-East Facing 2-Bedroom Apartment in Green Square, Zetland

This 88sqm, 2-Bedroom Apartment features:

- Spacious bedrooms with generous built-in wardrobes
- Open-plan living and dining area, leading to the balcony
- Contemporary kitchen with stone benchtop and Smeg appliances
- Sleek bathrooms with plenty of storage
- North-East facing balcony with sweeping city views
- Internal laundry with dryer included
- Secure car space and storage cage included
- Ducted A/C, video intercom and NBN connectivity
- 300m to Woolworths, The Social Corner and Green Square Train Station (10mins to the City)