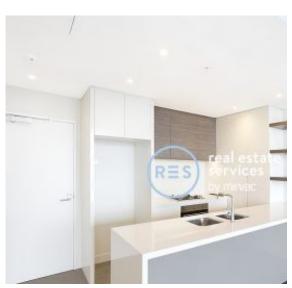

## North-East Facing 2-Bedroom Apartment in Green Square, Zetland

This 88sqm, 2-Bedroom Apartment features:

- Spacious bedrooms with generous built-in wardrobes
- Open-plan living and dining area, leading to the balcony
- Contemporary kitchen with stone benchtop and Smeg appliances
- Sleek bathrooms with plenty of storage
- North-East facing balcony with sweeping city views
- Internal laundry with dryer included
- Secure car space and storage cage included
- Ducted A/C, video intercom and NBN connectivity
- 300m to Woolworths, The Social Corner and Green Square Train Station (10mins to the City)