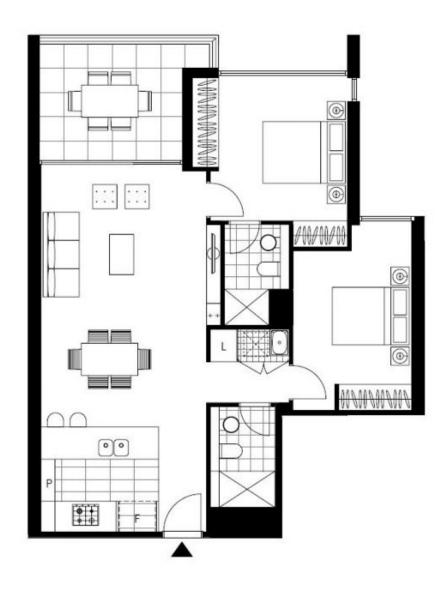

# **ZETLAND, NSW** 1010/28 Ebsworth Street

## North-East Facing 2-Bedroom Apartment in Green Square, Zetland

This 88sqm, 2-Bedroom Apartment features:

- Spacious bedrooms with generous built-in wardrobes
- Open-plan living and dining area, leading to the balcony
- Contemporary kitchen with stone benchtop and Smeg appliances
- Sleek bathrooms with plenty of storage
- North-East facing balcony with sweeping city views
- Internal laundry with dryer included
- Secure car space and storage cage included
- Ducted A/C, video intercom and NBN connectivity
- 300m to Woolworths, The Social Corner and Green Square Train Station (10mins to the City)

#### **DEPOSIT TAKEN**

Contact: Carmen Whiteley

02 8588 8888

0497 555 519

Type: Apartment Date Available: 10/12/2020

**Bond:** \$2760

https://www.resbymirvac.com

Plans shown are only indicative of layout. Dimensions are approximate.