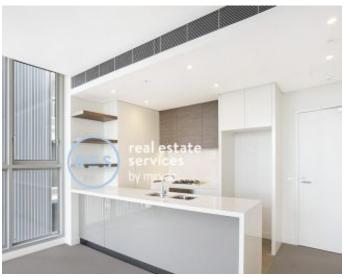

## Brand new two bedroom apartment in "Ebsworth"

This 91sqm large two bedroom apartment features;

- Large bedrooms with floor to ceiling built ins
- Separate media nook in living area
- Full kitchen, reconstituted stone bench tops
- Level 8, 91sqm including entertainer's balcony
- Internal laundry with dryer included
- Secure parking in basement
- On-site management for ongoing support