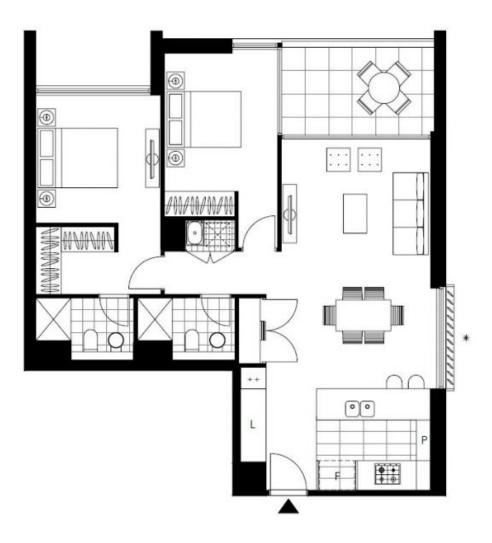

## Brand new two bedroom apartment in "Ebsworth"

This 91sqm large two bedroom apartment features;

- Large bedrooms with floor to ceiling built ins
- Separate media nook in living area
- Full kitchen, reconstituted stone bench tops
- Level 8, 91sqm including entertainer's balcony
- Internal laundry with dryer included
- Secure parking in basement
- On-site management for ongoing support

https://www.resbymirvac.com

Plans shown are only indicative of layout. Dimensions are approximate.