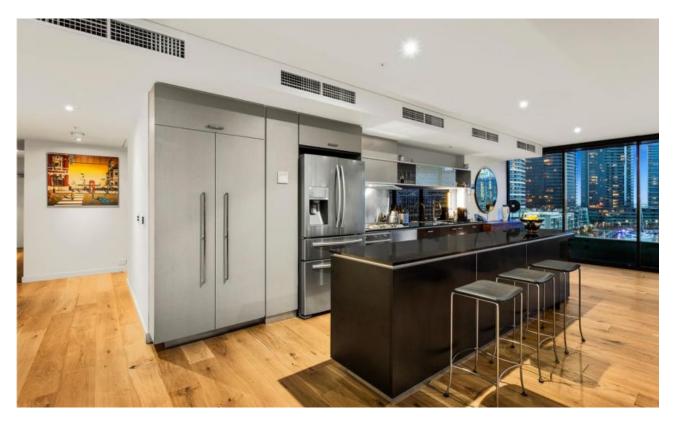

Gorgeous timber floors, bright full windows, quality stone surfaces, and a seemingly endless amount of space come to define this 8th floor retreat. An expansive lounge and dining zone is north-facing and incorporates a gourmet kitchen owning a large island bench and premium appliances, while the large balcony wraps around the apartment offering sensational outdoor entertaining options.