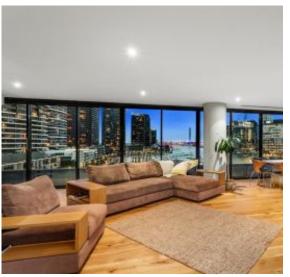

## Superb Yarra's Edge Apartment \*Unfurnished\*

One of the most stunning residential listings in the entire Docklands precinct showcasing an immense amount of internal space, impeccable style, and picturesque Yarra River views, this 3 bedroom, 2 bathroom corner apartment in ?Tower 1' of the Yarra's Edge complex is brilliant on all fronts.

Gorgeous timber floors, bright full windows, quality stone surfaces, and a seemingly endless amount of space come to define this 8th floor retreat. An expansive lounge and dining zone is north-facing and incorporates a gourmet kitchen owning a large island bench and premium appliances, while the large balcony wraps around the apartment offering sensational outdoor entertaining options.