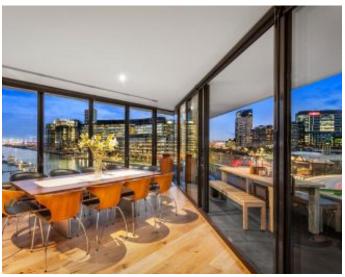

## Superb Yarra's Edge Apartment \*Unfurnished\*

One of the most stunning residential listings in the entire Docklands precinct showcasing an immense amount of internal space, impeccable style, and picturesque Yarra River views, this 3 bedroom, 2 bathroom corner apartment in ?Tower 1' of the Yarra's Edge complex is brilliant on all fronts.

Gorgeous timber floors, bright full windows, quality stone surfaces, and a seemingly endless amount of space come to define this 8th floor retreat. An expansive lounge and dining zone is north-facing and incorporates a gourmet kitchen owning a large island bench and premium appliances, while the large balcony wraps around the apartment offering sensational outdoor entertaining options.