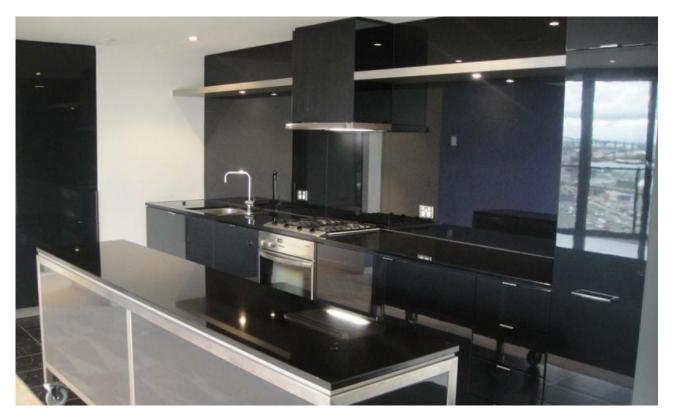

expansive central lounge and dining hub, with this large living zone creating a buffer between both sizable bedrooms with built-in robes giving them the privacy they deserve.

Incorporated into the living zone is the stone kitchen with island bench and stainless steel Miele appliances, while the undercover balcony has superb south and west views. Also take advantage of the sleek main bathroom, laundry, central heating and cooling, secure intercom, and access to Rek dek facilities incl. pool, spa, sauna, steam room, and gym. Within walking distance to South Wharf with restaurants and DFO Shopping, Crown Entertainment Complex, Etihad Stadium, and public transport.