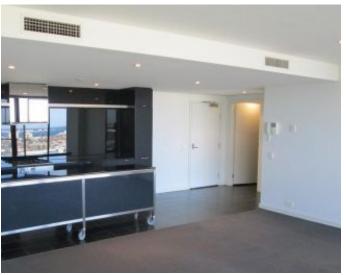

## **Absolute Perfect Apartment at Yarra's Edge**

Boasting a brilliantly functional floor plan, exceptional Port Phillip Bay views, and two secure car spaces, this two bedroom Yarra's Edge apartment is the epitome of modern Docklands style! High on the 23rd floor of ?Tower 5', this apartment is highlighted by an expansive central lounge and dining hub, with this large living zone

expansive central lounge and dining hub, with this large living zone creating a buffer between both sizable bedrooms with built-in robes giving them the privacy they deserve.

Incorporated into the living zone is the stone kitchen with island bench and stainless steel Miele appliances, while the undercover balcony has superb south and west views. Also take advantage of the sleek main bathroom, laundry, central heating and cooling, secure intercom, and access to Rek dek facilities incl. pool, spa, sauna, steam room, and gym. Within walking distance to South Wharf with restaurants and DFO Shopping, Crown Entertainment Complex, Etihad Stadium, and public transport.