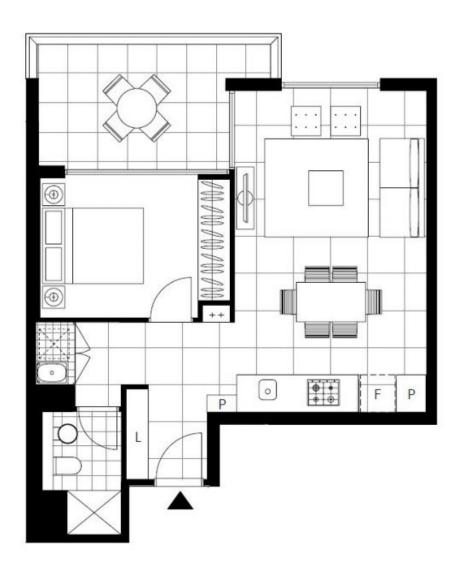

## Level 7 Apartment in "Ebsworth"

This one bedroom apartment has to offer:

- Open plan tiled living and dining area
- Modern kitchen with gas cooktop and built-in dishwasher and microwave
- Large bedroom with floor to ceiling built-ins
- Ample storage in apartment and separate storage cage in basement
- Internal laundry with dryer included
- Close proximity to Green Square train station

https://www.resbymirvac.com

Plans shown are only indicative of layout. Dimensions are approximate.