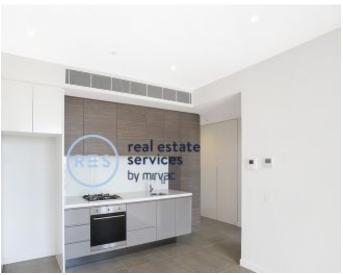

## Level 7 Apartment in "Ebsworth"

This one bedroom apartment has to offer:

- Open plan tiled living and dining area
- Modern kitchen with gas cooktop and built-in dishwasher and microwave
- Large bedroom with floor to ceiling built-ins
- Ample storage in apartment and separate storage cage in basement
- Internal laundry with dryer included
- Close proximity to Green Square train station