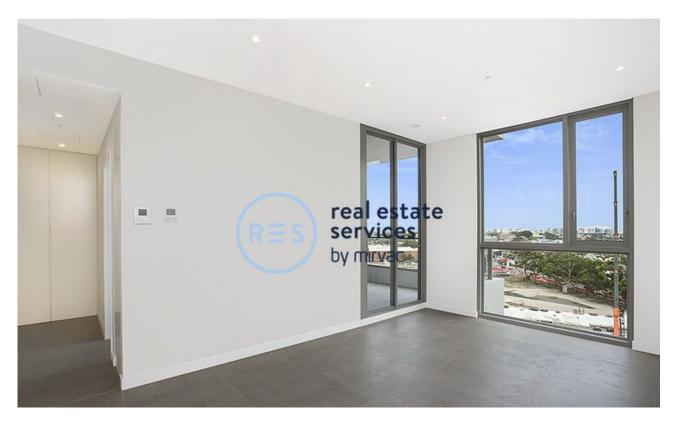

## Level 7 Apartment in "Ebsworth"

This one bedroom apartment has to offer:

- Open plan tiled living and dining area
- Modern kitchen with gas cooktop and built-in dishwasher and microwave
- Large bedroom with floor to ceiling built-ins
- Ample storage in apartment and separate storage cage in basement
- Internal laundry with dryer included
- Close proximity to Green Square train station