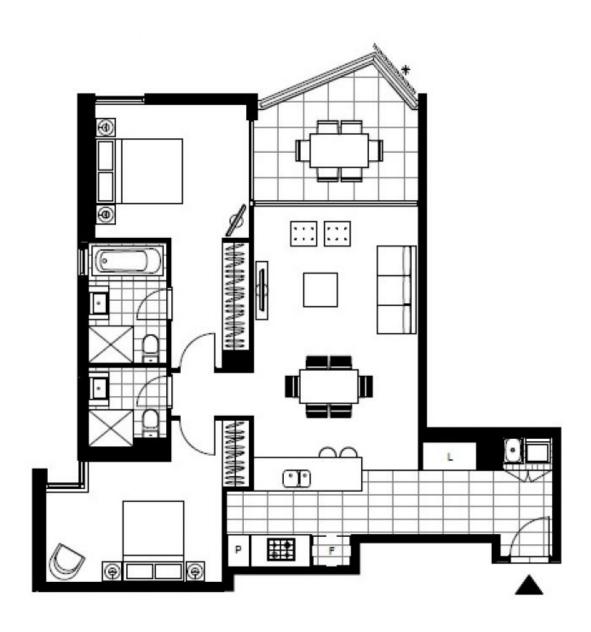

## Deposit Taken | More are available, call our team on: 02 8588 8888

Spacious 2-Bedroom Apartment in Harold Park

This 96sqm, 4th floor apartment has to offer:

- Large bedrooms with floor to ceiling built-ins
- Balcony with shade partition
- Stone benchtops and Miele appliances in kitchen
- Modern bathrooms with bathtub in ensuite
- Open plan living and dining
- Secure basement storage cage and car space included
- Ducted A/C, video intercom and NBN connectivity