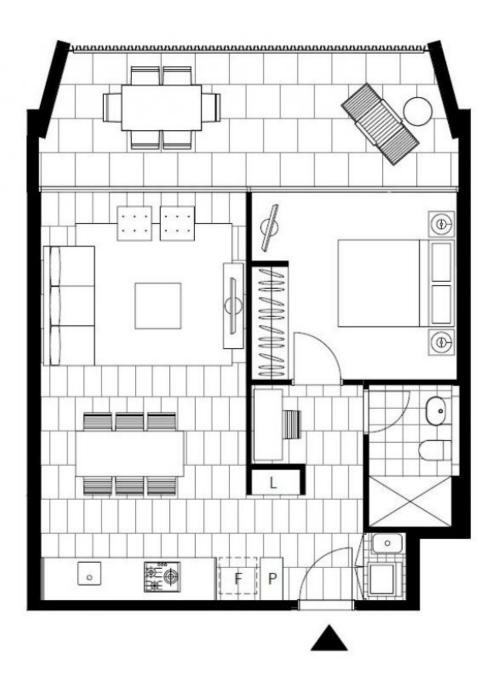

## Light filled 1-Bedroom Apartment with Parking in Bondi

This 68sqm North-Facing 1-Bedroom Apartment offers;

- Modern kitchen with stone benchtop and Miele appliances
- Well-appointed bedroom with floor to ceiling built in wardrobe
- Sleek bathroom with modern finishes
- Large entertainer's balcony with access from living area and bedroom
- Internal laundry with washer and dryer included
- Secure basement car space and storage cage provided
- Walking distance to buses, shops and the iconic Bondi Beach

Plans shown are only indicative of layout. Dimensions are approximate.