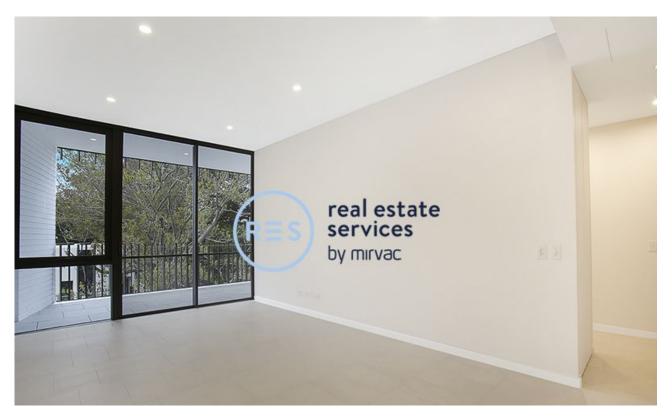

## Light filled 1-Bedroom Apartment with Parking in Bondi

This 68sqm North-Facing 1-Bedroom Apartment offers;

- Modern kitchen with stone benchtop and Miele appliances
- Well-appointed bedroom with floor to ceiling built in wardrobe
- Sleek bathroom with modern finishes
- Large entertainer's balcony with access from living area and bedroom
- Internal laundry with washer and dryer included
- Secure basement car space and storage cage provided
- Walking distance to buses, shops and the iconic Bondi Beach