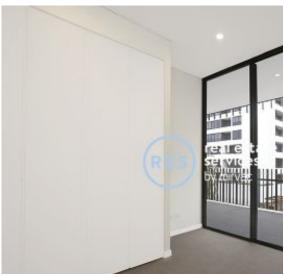

## Light filled 1-Bedroom Apartment with Parking in Bondi

This 68sqm North-Facing 1-Bedroom Apartment offers;

- Modern kitchen with stone benchtop and Miele appliances
- Well-appointed bedroom with floor to ceiling built in wardrobe
- Sleek bathroom with modern finishes
- Large entertainer's balcony with access from living area and bedroom
- Internal laundry with washer and dryer included
- Secure basement car space and storage cage provided
- Walking distance to buses, shops and the iconic Bondi Beach