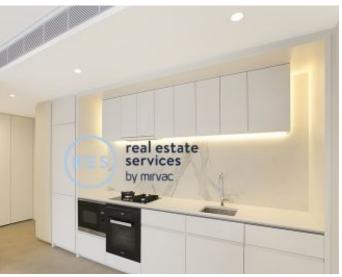

## Light filled 1-Bedroom Apartment with Parking in Bondi

This 68sqm North-Facing 1-Bedroom Apartment offers;

- Modern kitchen with stone benchtop and Miele appliances
- Well-appointed bedroom with floor to ceiling built in wardrobe
- Sleek bathroom with modern finishes
- Large entertainer's balcony with access from living area and bedroom
- Internal laundry with washer and dryer included
- Secure basement car space and storage cage provided
- Walking distance to buses, shops and the iconic Bondi Beach