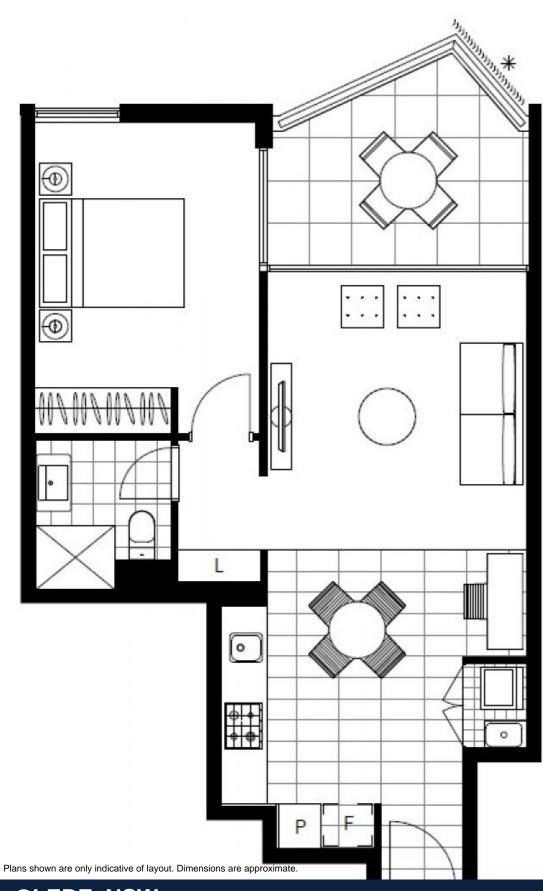

## One Bedroom Apartment in Prime Inner-City Location

This 61sqm, 5th floor Apartment features:

- Large bedroom with generous built-in wardrobe
- Spacious living and dining area
- Contemporary kitchen with stone benchtop and Meile appliances
- Sleek bathroom with plenty of vanity storage
- Generous balcony, perfect for entertaining
- Internal laundry with washer and dryer included
- Study nook, perfect for a home office
- Secure storage cage included
- Ducted A/C, video intercom and NBN connectivity
- $450\mbox{m}$  to the Heritage-listed Tramsheds, light rail station and public transport