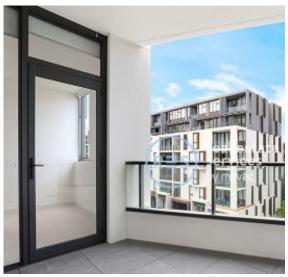

## One Bedroom Apartment in Prime Inner-City Location

This 61sqm, 5th floor Apartment features:

- Large bedroom with generous built-in wardrobe
- Spacious living and dining area
- Contemporary kitchen with stone benchtop and Meile appliances
- Sleek bathroom with plenty of vanity storage
- Generous balcony, perfect for entertaining
- Internal laundry with washer and dryer included
- Study nook, perfect for a home office
- Secure storage cage included
- Ducted A/C, video intercom and NBN connectivity
- $450\mbox{m}$  to the Heritage-listed Tramsheds, light rail station and public transport