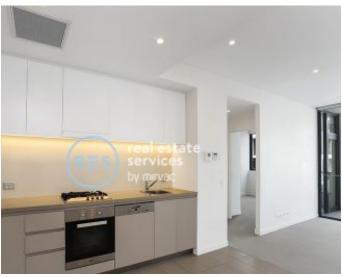

## One Bedroom Apartment in Prime Inner-City Location

This 61sqm, 5th floor Apartment features:

- Large bedroom with generous built-in wardrobe
- Spacious living and dining area
- Contemporary kitchen with stone benchtop and Meile appliances
- Sleek bathroom with plenty of vanity storage
- Generous balcony, perfect for entertaining
- Internal laundry with washer and dryer included
- Study nook, perfect for a home office
- Secure storage cage included
- Ducted A/C, video intercom and NBN connectivity
- $450\mbox{m}$  to the Heritage-listed Tramsheds, light rail station and public transport