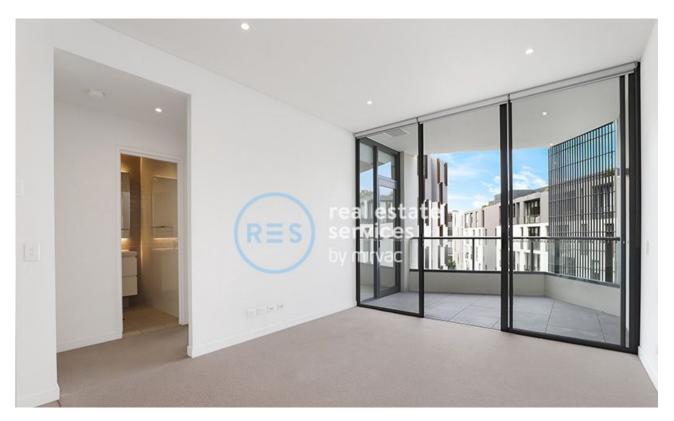

## One Bedroom Apartment in Prime Inner-City Location

This 61sqm, 5th floor Apartment features:

- Large bedroom with generous built-in wardrobe
- Spacious living and dining area
- Contemporary kitchen with stone benchtop and Meile appliances
- Sleek bathroom with plenty of vanity storage
- Generous balcony, perfect for entertaining
- Internal laundry with washer and dryer included
- Study nook, perfect for a home office
- Secure storage cage included
- Ducted A/C, video intercom and NBN connectivity
- $450\mbox{m}$  to the Heritage-listed Tramsheds, light rail station and public transport