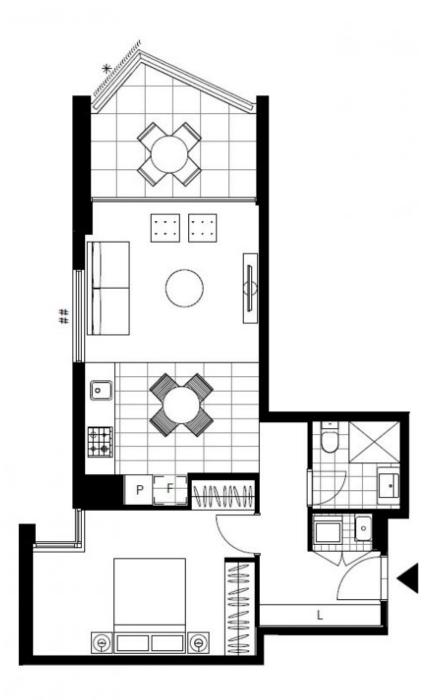

## **GLEBE, NSW** 2508/7 Scotsman Street

## Deposit Taken | More are available, call our team on: 02 8588 8888

This apartment offers:

One Bedroom Apartment in Harold Park

- Sunny kitchen with Stone bench tops and Miele appliances
- Large separate bedroom with built-ins
- Open plan living, opening onto balcony
- Internal laundry with dryer and washing machine INCLUDED
- Within moments walk to public transport, shops, & cafes
- Secure basement storage cage included

Plans shown are only indicative of layout. Dimensions are approximate.