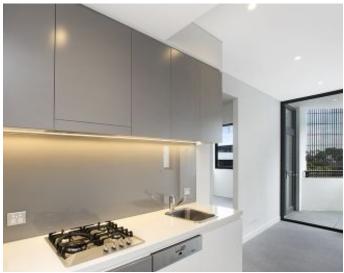

## Deposit Taken | More are available, call our team on: 02 8588 8888

This apartment offers:

One Bedroom Apartment in Harold Park

- Sunny kitchen with Stone bench tops and Miele appliances
- Large separate bedroom with built-ins
- Open plan living, opening onto balcony
- Internal laundry with dryer and washing machine INCLUDED
- Within moments walk to public transport, shops, & cafes
- Secure basement storage cage included