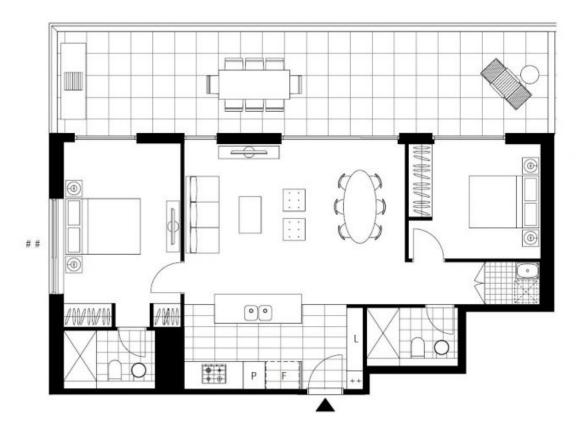

## Spacious 2-Bedroom Apartment with Parking Motorbike Space in Green Square

This 118sqm, 9th floor Apartment features:

- Well-appointed bedrooms with generous built-in wardrobes
- Open-plan living and dining area, with room to entertain
- Modern kitchen with stone benchtops and Smeg appliances
- Sleek bathrooms with plenty of vanity storage
- Spacious entertainers' terrace, with access from bedrooms and living
- Internal laundry with dryer included
- Secure car space, motorbike space and storage cage included
- Ducted A/C, video intercom and NBN connectivity
- 300m to Woolworths, The Social Corner and Green Square Train Station (10mins to the City)