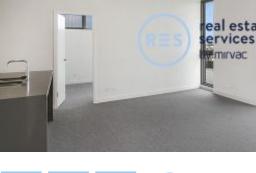

## Spacious 2-Bedroom Apartment with Parking Motorbike Space in Green Square

This 118sqm, 9th floor Apartment features:

- Well-appointed bedrooms with generous built-in wardrobes
- Open-plan living and dining area, with room to entertain
- Modern kitchen with stone benchtops and Smeg appliances
- Sleek bathrooms with plenty of vanity storage
- Spacious entertainers' terrace, with access from bedrooms and living
- Internal laundry with dryer included
- Secure car space, motorbike space and storage cage included
- Ducted A/C, video intercom and NBN connectivity
- 300m to Woolworths, The Social Corner and Green Square Train Station (10mins to the City)