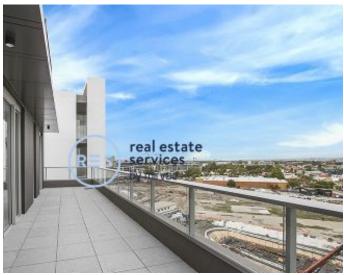

## Spacious 2-Bedroom Apartment with Parking Motorbike Space in Green Square

This 118sqm, 9th floor Apartment features:

- Well-appointed bedrooms with generous built-in wardrobes
- Open-plan living and dining area, with room to entertain
- Modern kitchen with stone benchtops and Smeg appliances
- Sleek bathrooms with plenty of vanity storage
- Spacious entertainers' terrace, with access from bedrooms and living
- Internal laundry with dryer included
- Secure car space, motorbike space and storage cage included
- Ducted A/C, video intercom and NBN connectivity
- 300m to Woolworths, The Social Corner and Green Square Train Station (10mins to the City)