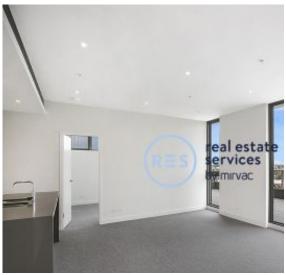

## Spacious 2-Bedroom Apartment with Parking Motorbike Space in Green Square

This 118sqm, 9th floor Apartment features:

- Well-appointed bedrooms with generous built-in wardrobes
- Open-plan living and dining area, with room to entertain
- Modern kitchen with stone benchtops and Smeg appliances
- Sleek bathrooms with plenty of vanity storage
- Spacious entertainers' terrace, with access from bedrooms and living
- Internal laundry with dryer included
- Secure car space, motorbike space and storage cage included
- Ducted A/C, video intercom and NBN connectivity
- 300m to Woolworths, The Social Corner and Green Square Train Station (10mins to the City)