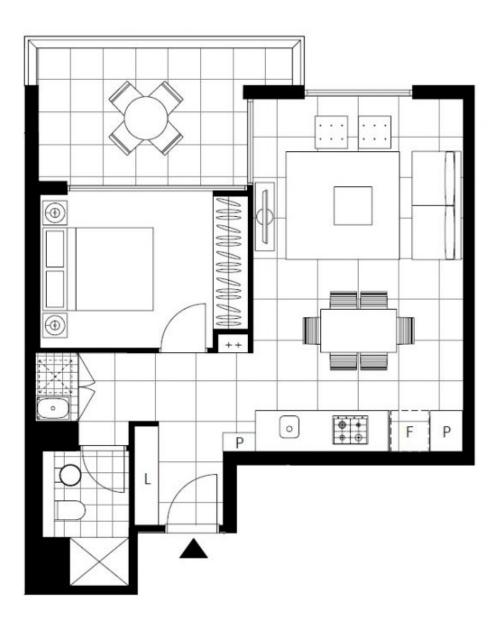

## Bright 1-Bedroom Apartment in Green Square, Zetland This 60sqm, 7th floor apartment features:

- Large bedroom with floor-to-ceiling built-in wardrobe
- Tiled living and dining area, with access to balcony
- Sleek kitchen with stone benchtop and built-in appliances
- Modern bathroom with plenty of vanity storage
- Spacious balcony, great for entertaining
- Internal laundry with dryer included
- Secure storage cage included
- Ducted A/C, video intercom and NBN connectivity
- 300m to Woolworths, Green Square Train Station (10mins to the City)

RES

LEVEL 6, 7, 8

Plans shown are only indicative of layout. Dimensions are approximate.