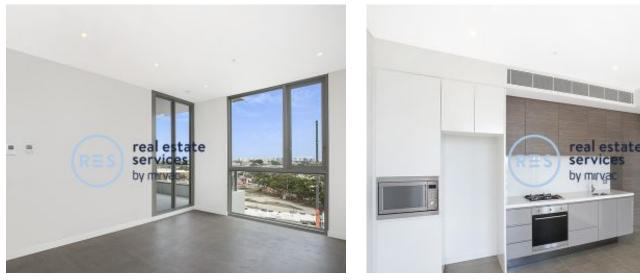

## Bright 1-Bedroom Apartment in Green Square, Zetland This 60sqm, 7th floor apartment features:

- Large bedroom with floor-to-ceiling built-in wardrobe
- Tiled living and dining area, with access to balcony
- Sleek kitchen with stone benchtop and built-in appliances
- Modern bathroom with plenty of vanity storage
- Spacious balcony, great for entertaining
- Internal laundry with dryer included
- Secure storage cage included
- Ducted A/C, video intercom and NBN connectivity
- 300m to Woolworths, Green Square Train Station (10mins to the City)