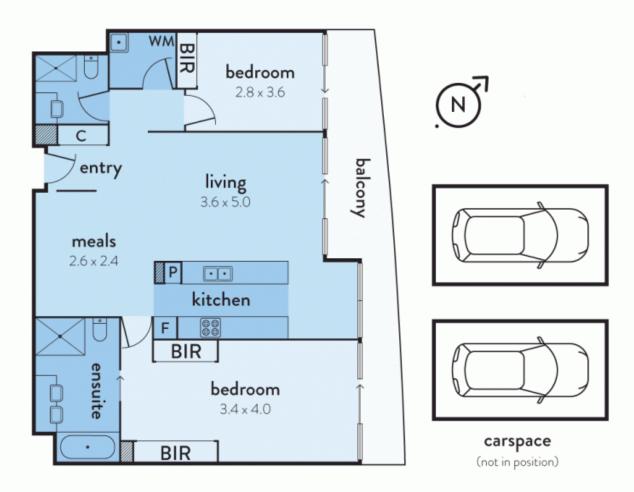

This flawless abode sits high on the 24th floor and delivers superb detail from stone surfaces, soft carpet and floor-to-ceiling windows. The expansive central living zone has designated lounge and dining spaces, with this airy hub further oozing out to the full-length north/east-facing balcony which displays some of the most spectacular skyline views in all of the Docklands.

A dazzling kitchen is ideal for home gourmands with a long breakfast bar and stainless steel appliances. The master bedroom is an excellent size and includes dual mirrored BIRs and a double vanity ensuite, meanwhile the spacious 2nd bedroom with BIRs is a few steps to the striking central

bathroom. Both bedrooms also have balcony access. Also enjoy a separate laundry, ducted heating and cooling, secure intercom entry, 2 car spaces, storage cage and access to RekDek incl. gym, pool, spa, steam room, and sauna.