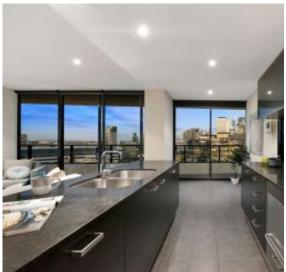

A dazzling kitchen is ideal for home gourmands with a long breakfast bar and stainless steel appliances. The master bedroom is an excellent size and includes dual mirrored BIRs and a double vanity ensuite, meanwhile the spacious 2nd bedroom with BIRs is a few steps to the striking central