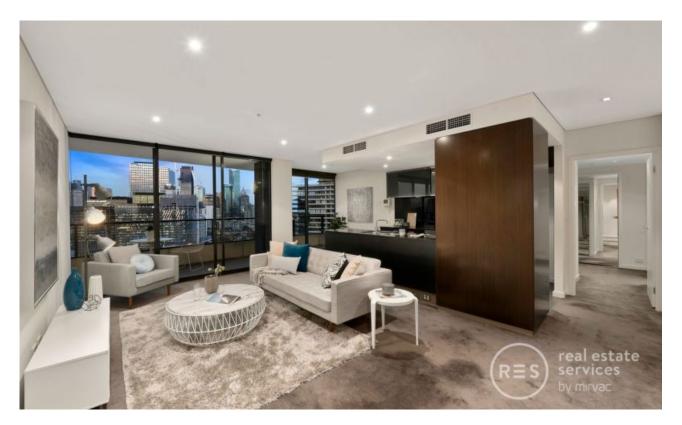

This flawless abode sits high on the 24th floor and delivers superb detail from stone surfaces, soft carpet and floor-to-ceiling windows. The expansive central living zone has designated lounge and dining spaces, with this airy hub further oozing out to the full-length north/east-facing balcony which displays some of the most spectacular skyline views in all of the Docklands.

A dazzling kitchen is ideal for home gourmands with a long breakfast bar and stainless steel appliances. The master bedroom is an excellent size and includes dual mirrored BIRs and a double vanity ensuite, meanwhile the spacious 2nd bedroom with BIRs is a few steps to the striking central