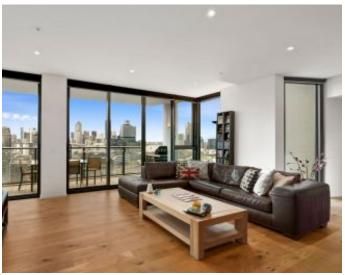

Wake up and smile every morning when you set your eyes on the uninterrupted vistas that includes the river below and CBD skyline in the distance. These views are best enjoyed from the enormous main lounge and dining zone, and the spacious balcony which has a north-east orientation and is the ultimate spot for alfresco meals and drinks in spring and summer.