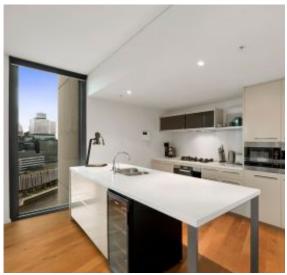

Miele appliances, and a large island bench are highlights of the light-filled kitchen which makes preparing lunches and dinners at home a true pleasure. Two bedrooms have great built-in robe storage with the amazing master retreat showing off with a WIR and a luxe double vanity ensuite.