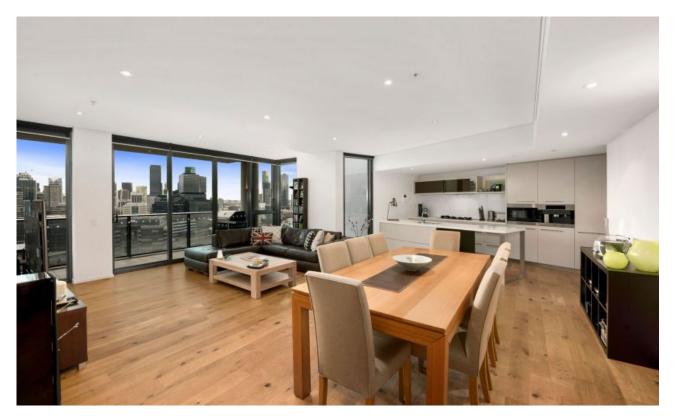

## An Exceptional 27th Floor Yarra Point Haven

Unmistakable when it comes to its astonishing space, considered open plan design, elegant fittings and fixtures, and gorgeous Yarra River and city views, this three bedroom + study, two bathroom apartment in the Yarra Point building is the blueprint for sensational Docklands living.

Wake up and smile every morning when you set your eyes on the uninterrupted vistas that includes the river below and CBD skyline in the distance. These views are best enjoyed from the enormous main lounge and dining zone, and the spacious balcony which has a north-east orientation and is the ultimate spot for alfresco meals and drinks in spring and summer.

Miele appliances, and a large island bench are highlights of the light-filled kitchen which makes preparing lunches and dinners at home a true pleasure. Two bedrooms have great built-in robe storage with the amazing master retreat showing off with a WIR and a luxe double vanity ensuite.