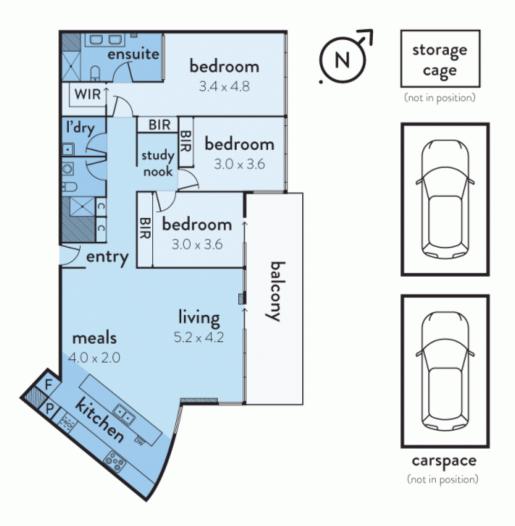

Miele appliances, and a large island bench are highlights of the light-filled kitchen which makes preparing lunches and dinners at home a true pleasure. Two bedrooms have great built-in robe storage with the amazing master retreat showing off with a WIR and a luxe double vanity ensuite.

Further features include a main bathroom, study, separate laundry, heat/cool, video intercom, storage cage, and two car spaces.

Take advantage of RekDek which includes a gym, pool, spa, steam room, and sauna, while the location is second to none. The surrounding city, Port Melbourne, Southbank, and South Melbourne are easily accessible, while you can walk to South Wharf and enjoy terrific spots including West Village NYC, Meat Market, and Common Man. Also near DFO shops, Crown Casino, and Southern Cross Station.