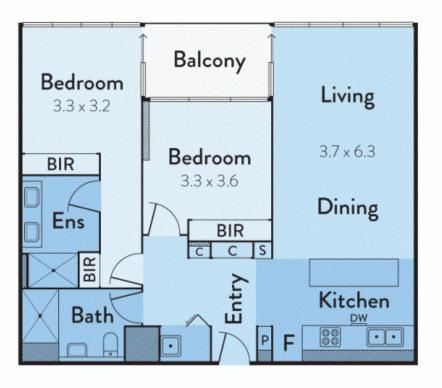

## 1302/1 POINT PARK CRESCENT, OCKLANDS

carspace (not in position)

real estate

The above plan is an artist's impression only, it includes elements that are Plans shown are only indicative of layout. Dimensions are approximate by mirvac