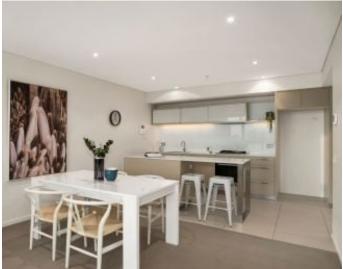

Enjoying bright floor-to-ceiling windows, stone benchtops, quality fittings and fixtures, and a thoughtful layout, this inspired dwelling will have widespread appeal. The generous lounge and dining space flows out to a charmed undercover balcony which is the ideal spot to soak in the brilliant city and Yarra River vistas, meanwhile back inside and the kitchen has everything you need including a gleaming glass splashback, stone island bench, and stainless steel Miele appliances.