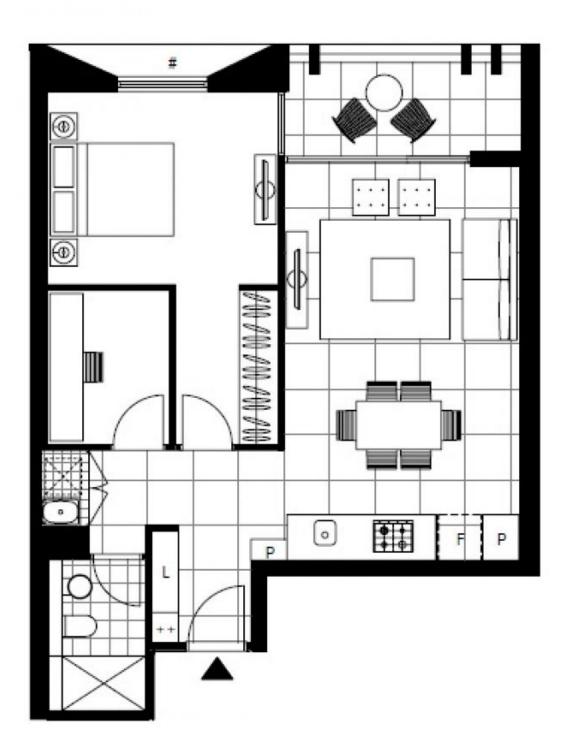

#### 1-Bed Apartment with Study Room in Zetland

This Modern, 68sqm Apartment features:

- Large bedroom with generous built-in wardrobe
- Tiled living and dining area, leading to sunny balcony
- Contemporary kitchen with stone benchtop and Smeg appliances
- Sleek bathroom with plenty of vanity storage
- Internal laundry with dryer included
- Separate study room, perfect for a home office
- Ducted A/C, video intercom and NBN connectivity
- 300m to Woolworths, The Social Corner and Green Square Train Station (10mins to the City)

### \$550 per week

Contact: Carmen Whiteley

02 8588 8888

0497 555 519

Type: Apartment Date Available: 07/08/2020

**Bond:** \$2200

https://www.resbymirvac.com

Plans shown are only indicative of layout. Dimensions are approximate.