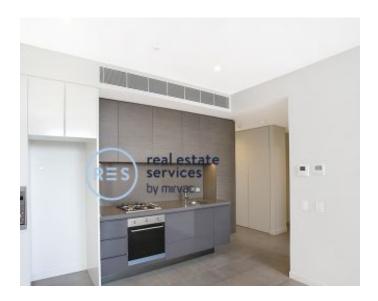

#### 1-Bed Apartment with Study Room in Zetland

This Modern, 68sqm Apartment features:

- Large bedroom with generous built-in wardrobe
- Tiled living and dining area, leading to sunny balcony
- Contemporary kitchen with stone benchtop and Smeg appliances
- Sleek bathroom with plenty of vanity storage
- Internal laundry with dryer included
- Separate study room, perfect for a home office
- Ducted A/C, video intercom and NBN connectivity
- 300m to Woolworths, The Social Corner and Green Square Train Station (10mins to the City)