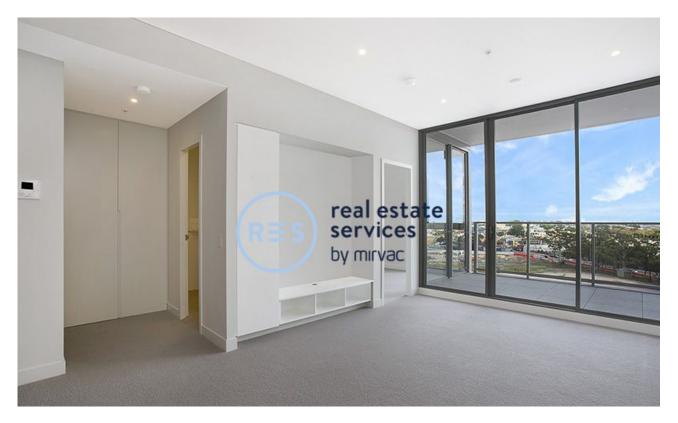

## Level 8, One bedroom with large study in Green Square This Large one bedroom has to offer;

- Large bedroom with floor to ceiling built ins
- Oversized enclosed study
- Full kitchen, reconstituted stone bench tops
- 68sqm, versatile floorplan with balcony
- Secure storage cage in basement
- NBN connectivity
- On-site management for ongoing support