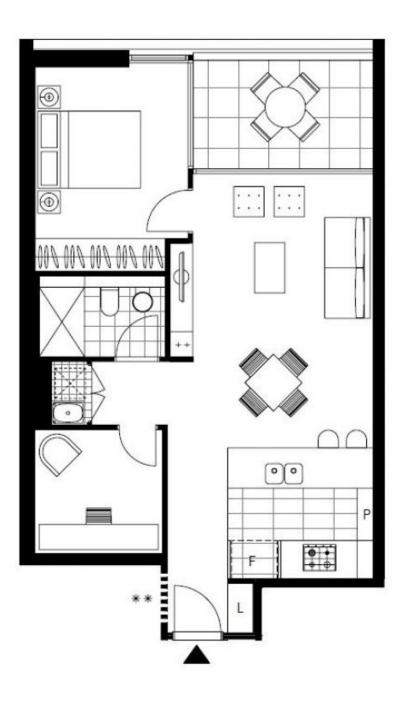

Plans shown are only indicative of layout. Dimensions are approximate.

ZETLAND, NSW 808/28 Ebsworth Street