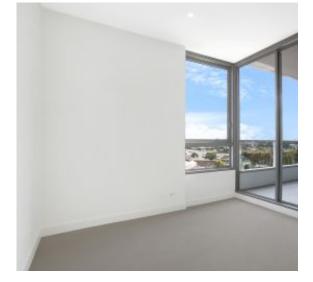

## Level 8, One bedroom with large study in Green Square This Large one bedroom has to offer;

- Large bedroom with floor to ceiling built ins
- Oversized enclosed study
- Full kitchen, reconstituted stone bench tops
- 68sqm, versatile floorplan with balcony
- Secure storage cage in basement
- NBN connectivity
- On-site management for ongoing support