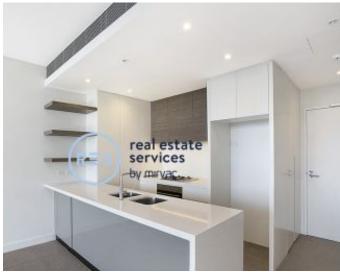

## Level 8, One bedroom with large study in Green Square This Large one bedroom has to offer;

- Large bedroom with floor to ceiling built ins
- Oversized enclosed study
- Full kitchen, reconstituted stone bench tops
- 68sqm, versatile floorplan with balcony
- Secure storage cage in basement
- NBN connectivity
- On-site management for ongoing support