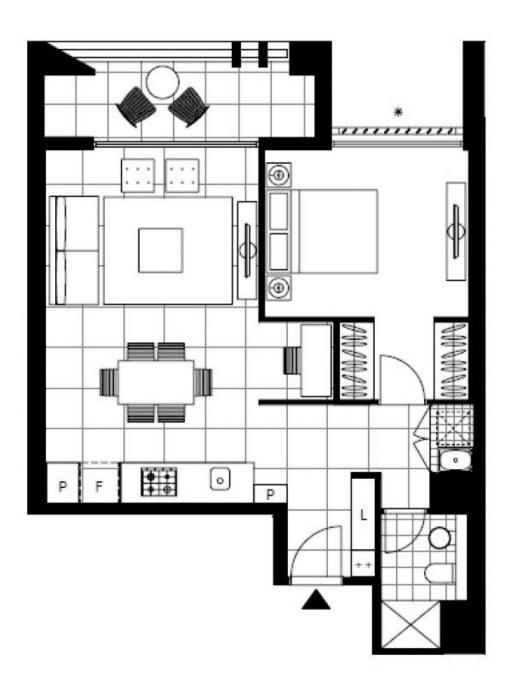

## Tiled & Oversized 1-Bedroom Apartment with Study Nook!

This modern, 64sqm apartment features:

- Oversized bedroom with generous floor-to-ceiling built-in wardrobe
- Functional, tiled living and dining area ideal for entertaining
- Contemporary kitchen with stone benchtop and built-in appliances
- Sleek bathroom with plenty of vanity storage
- Private South-facing balcony, with access from living room
- Internal laundry with dryer included
- Study nook at entry, perfect for a home office
- Secure storage cage included
- Ducted A/C, video intercom and NBN connectivity
- 300m to Woolworths, Green Square Train Station (10mins to the City) and Green Square Library

## \$500 per week

Contact: Carmen Whiteley

02 8588 8888

0497 555 519 Apartment

**Date Available:** 15/01/2021 **Bond:** \$2000

https://www.resbymirvac.com

Plans shown are only indicative of layout. Dimensions are approximate.