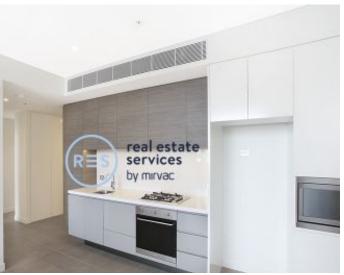

## Tiled & Oversized 1-Bedroom Apartment with Study Nook!

This modern, 64sqm apartment features:

- Oversized bedroom with generous floor-to-ceiling built-in wardrobe
- Functional, tiled living and dining area ideal for entertaining
- Contemporary kitchen with stone benchtop and built-in appliances
- Sleek bathroom with plenty of vanity storage
- Private South-facing balcony, with access from living room
- Internal laundry with dryer included
- Study nook at entry, perfect for a home office
- Secure storage cage included
- Ducted A/C, video intercom and NBN connectivity
- 300m to Woolworths, Green Square Train Station (10mins to the City) and Green Square Library