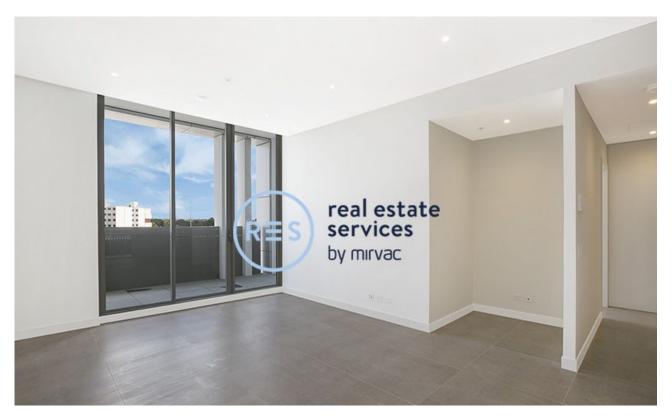

## Tiled & Oversized 1-Bedroom Apartment with Study Nook!

This modern, 64sqm apartment features:

- Oversized bedroom with generous floor-to-ceiling built-in wardrobe
- Functional, tiled living and dining area ideal for entertaining
- Contemporary kitchen with stone benchtop and built-in appliances
- Sleek bathroom with plenty of vanity storage
- Private South-facing balcony, with access from living room
- Internal laundry with dryer included
- Study nook at entry, perfect for a home office
- Secure storage cage included
- Ducted A/C, video intercom and NBN connectivity
- 300m to Woolworths, Green Square Train Station (10mins to the City) and Green Square Library