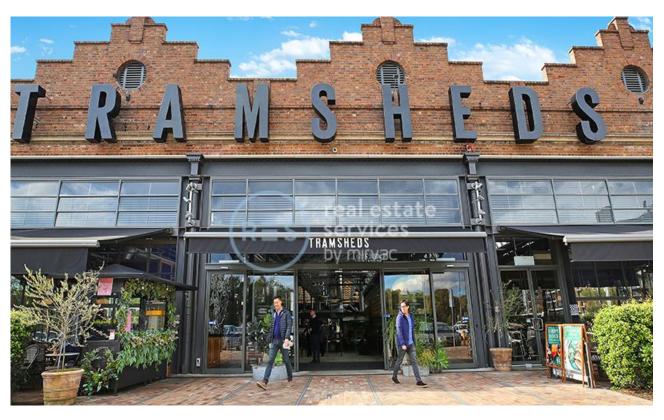

## Deposit taken- More apartments available- Call Harry 0401 545 440

This 58sqm, 5th floor Apartment has to offer:

- Large bedroom with generous built-in wardrobe
- Open-plan living and dining area, leading to the balcony
- Contemporary kitchen with stone benchtop and Miele appliances
- Sleek bathroom with plenty of storage
- Generous balcony, perfect for entertaining
- Internal laundry with washing machine and dryer included
- Secure storage cage included
- Ducted A/C, video intercom and NBN connectivity
- 400m to the Heritage-listed Tramsheds, light rail station and public transport  $\,$