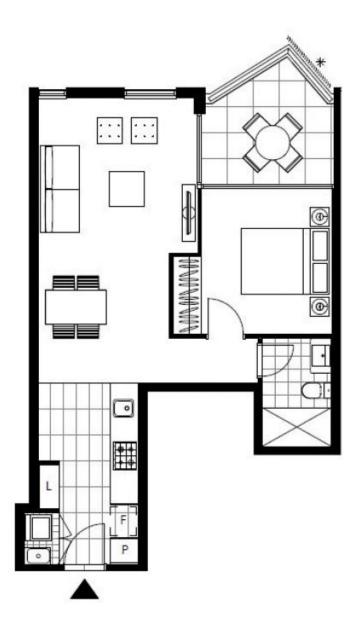

## **GLEBE, NSW** 3506/21 Scotsman Street

Type:

## Deposit taken- More apartments available- Call Harry 0401 545 440

This 58sqm, 5th floor Apartment has to offer:

- Large bedroom with generous built-in wardrobe
- Open-plan living and dining area, leading to the balcony
- Contemporary kitchen with stone benchtop and Miele appliances
- Sleek bathroom with plenty of storage
- Generous balcony, perfect for entertaining
- Internal laundry with washing machine and dryer included
- Secure storage cage included
- Ducted A/C, video intercom and NBN connectivity
- 400m to the Heritage-listed Tramsheds, light rail station and public transport  $\,$