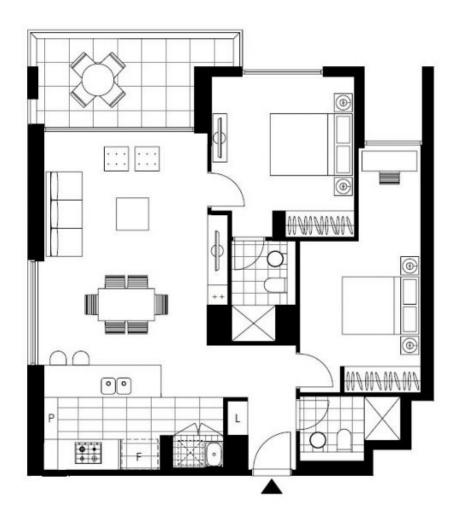

## **Bright 2-Bedroom Apartment with Parking in Zetland**

This 89sqm, 6th floor Apartment features:

- Well appointed bedrooms with built-in wardrobes
- Open-plan living and dining area with integrated TV unit
- Contemporary kitchen with stone benchtops and Smeg appliances
- Ultramodern bathrooms with generous storage
- Internal laundry with dryer included
- Secure car space and storage cage included
- Ducted A/C, video intercom and NBN connectivity
- 300m to Woolworths, The Social Corner and Green Square Train Station (10mins to the City)

## **DEPOSIT TAKEN**

Contact: Carmen Whiteley

02 8588 8888

0497 555 519

Type: Apartment Date Available: 14/12/2019

**Bond:** \$3080

https://www.resbymirvac.com

Plans shown are only indicative of layout. Dimensions are approximate.