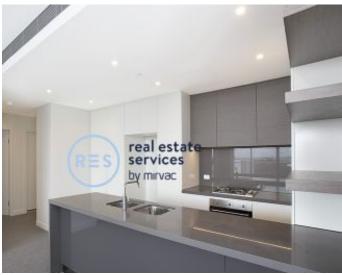

## **Bright 2-Bedroom Apartment with Parking in Zetland**

This 89sqm, 6th floor Apartment features:

- Well appointed bedrooms with built-in wardrobes
- Open-plan living and dining area with integrated TV unit
- Contemporary kitchen with stone benchtops and Smeg appliances
- Ultramodern bathrooms with generous storage
- Internal laundry with dryer included
- Secure car space and storage cage included
- Ducted A/C, video intercom and NBN connectivity
- 300m to Woolworths, The Social Corner and Green Square Train Station (10mins to the City)