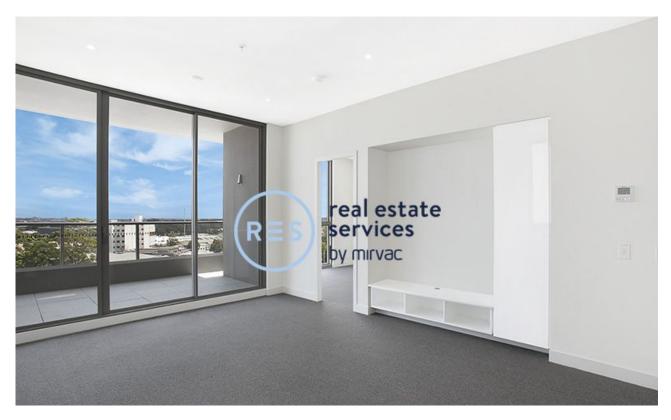

## **Bright 2-Bedroom Apartment with Parking in Zetland**

This 89sqm, 6th floor Apartment features:

- Well appointed bedrooms with built-in wardrobes
- Open-plan living and dining area with integrated TV unit
- Contemporary kitchen with stone benchtops and Smeg appliances
- Ultramodern bathrooms with generous storage
- Internal laundry with dryer included
- Secure car space and storage cage included
- Ducted A/C, video intercom and NBN connectivity
- 300m to Woolworths, The Social Corner and Green Square Train Station (10mins to the City)