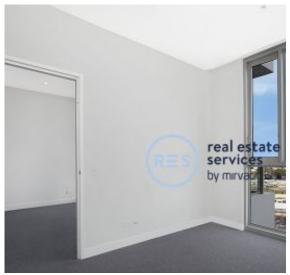

## **Bright 2-Bedroom Apartment with Parking in Zetland**

This 89sqm, 6th floor Apartment features:

- Well appointed bedrooms with built-in wardrobes
- Open-plan living and dining area with integrated TV unit
- Contemporary kitchen with stone benchtops and Smeg appliances
- Ultramodern bathrooms with generous storage
- Internal laundry with dryer included
- Secure car space and storage cage included
- Ducted A/C, video intercom and NBN connectivity
- 300m to Woolworths, The Social Corner and Green Square Train Station (10mins to the City)