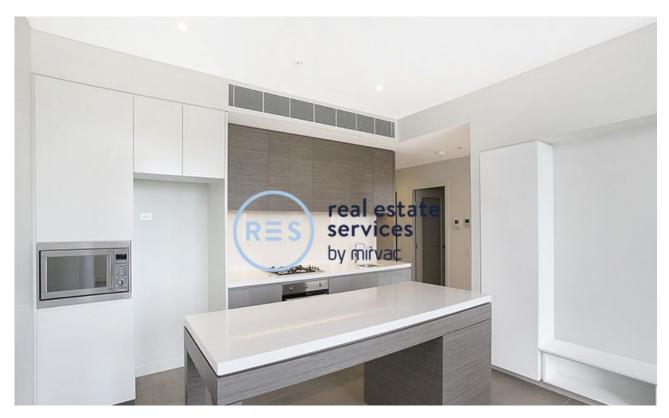

## **Large One Bedroom With Enclosed Study**

This 4th level brand new one bedroom has to offer;

- Double bedroom with floor to ceiling built ins
- Enclosed study, suitable for nursury or small bedroom
- Full kitchen with island bench (not inc on floorplan)
- Large living space flowing to balcony, in built TV unit
- Internal laundry with dryer included
- Secure basement storage cage