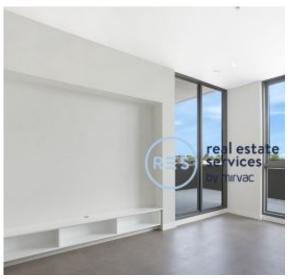

## **Large One Bedroom With Enclosed Study**

This 4th level brand new one bedroom has to offer;

- Double bedroom with floor to ceiling built ins
- Enclosed study, suitable for nursury or small bedroom
- Full kitchen with island bench (not inc on floorplan)
- Large living space flowing to balcony, in built TV unit
- Internal laundry with dryer included
- Secure basement storage cage