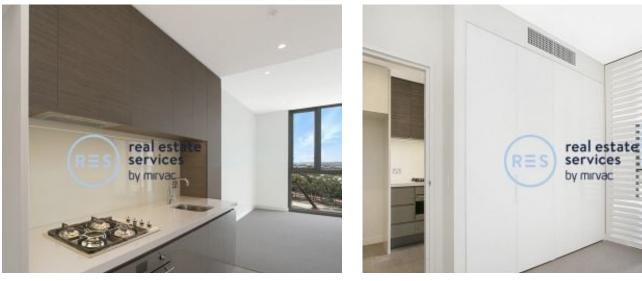

## Large studio apartment in "Ebsworth" This large executive studio/open plan one bedroom has to offer;

- Open floorplan with bi-folds separating living from bedroom
- Galley style kitchen, stone bench tops
- Internal laundry with dryer included
- NBN connectivity, split cycle air-con
- Secure storage cage in basement