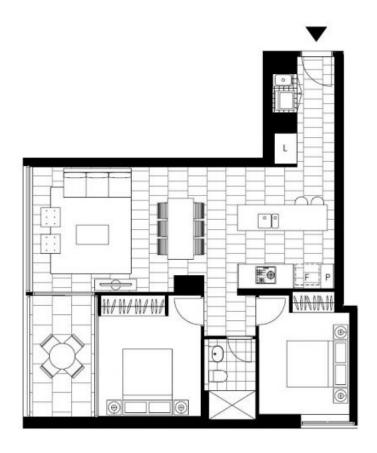

## Luxury 2-Bedroom Apartment in 'The Moreton', Bondi

This Level 5, Premium Apartment features;

- Well-appointed bedrooms with generous built-in wardrobes
- Open-plan and tiled living/dining area, great for entertaining
- Contemporary kitchen with stone benchtops and Miele appliances
- Stylish bathroom with plenty of vanity storage
- Sunny balcony, with access from master bedroom and living room
- Internal laundry with dryer included
- Secure car space and storage cage included
- Ducted A/C, video intercom and NBN connectivity
- 1.5km walk to the iconic Bondi Beach, 300m to public transport

## **DEPOSIT TAKEN - More apartments coming soon!**

Contact: Carmen Whiteley

02 8588 8888 0497 555 519

Type: Apartment
Date Available: 27/01/2021
Bond: \$4000

https://www.resbymirvac.com

Plans shown are only indicative of layout. Dimensions are approximate.