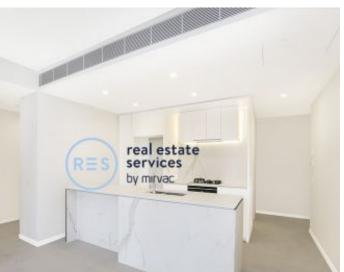

## **DEPOSIT TAKEN - INSPECTION CANCELLED**

This level 2, 86sqm East facing apartment features;

- Stone bench top kitchen with Miele appliances
- Large split bedrooms with built in wardrobes
- Private balcony with access from master and living
- Internal laundry, with Miele washer and dryer included
- Sleek stone bathroom with modern features
- Secure basement car space
- 1.5km from Bondi Beach and close to local schools, public transport and other amenities