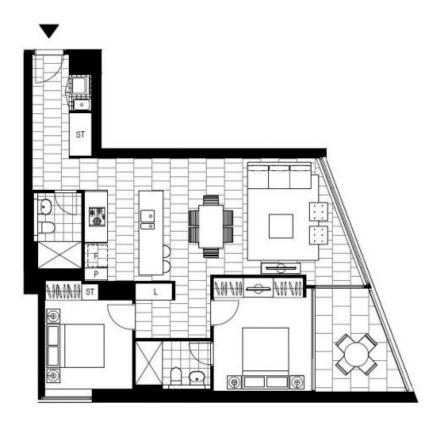

LEVEL 2

Plans shown are only indicative of layout. Dimensions are approximate.

## **DEPOSIT TAKEN - INSPECTION CANCELLED**

This level 2, 86sqm East facing apartment features;

- Stone bench top kitchen with Miele appliances
- Large split bedrooms with built in wardrobes
- Private balcony with access from master and living
- Internal laundry, with Miele washer and dryer included
- Sleek stone bathroom with modern features
- Secure basement car space
- 1.5km from Bondi Beach and close to local schools, public transport and other amenities