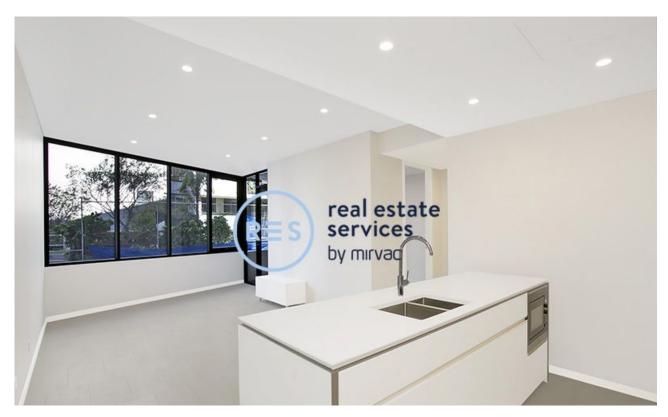

## **DEPOSIT TAKEN - INSPECTION CANCELLED**

This level 2, 86sqm East facing apartment features;

- Stone bench top kitchen with Miele appliances
- Large split bedrooms with built in wardrobes
- Private balcony with access from master and living
- Internal laundry, with Miele washer and dryer included
- Sleek stone bathroom with modern features
- Secure basement car space
- 1.5km from Bondi Beach and close to local schools, public transport and other amenities