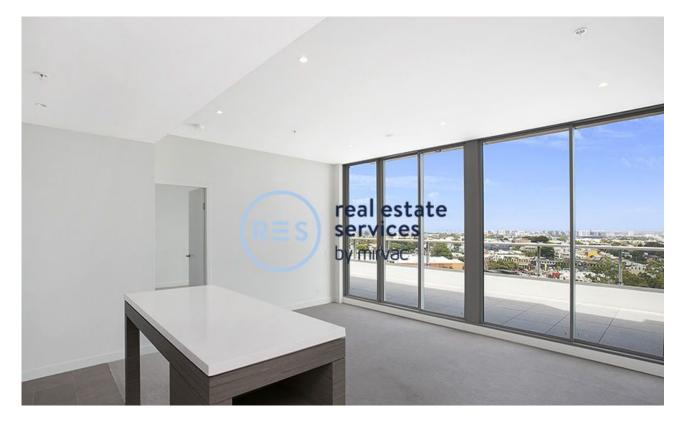

## Large 2 bedroom apartment with entertainers Balcony This split bedroom design apartment includes:

- Large bedrooms with floor to ceiling built ins
- Full kitchen, reconstituted stone bench tops
- Level 9, 115sqm including large balcony
- Internal laundry with dryer included
- Secure parking and storage in basement
- On-site management for ongoing support