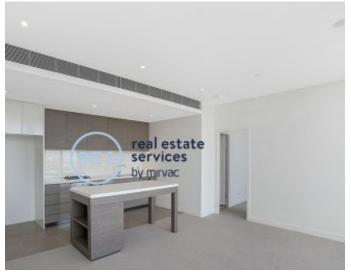

## Large 2 bedroom apartment with entertainers Balcony This split bedroom design apartment includes:

- Large bedrooms with floor to ceiling built ins
- Full kitchen, reconstituted stone bench tops
- Level 9, 115sqm including large balcony
- Internal laundry with dryer included
- Secure parking and storage in basement
- On-site management for ongoing support