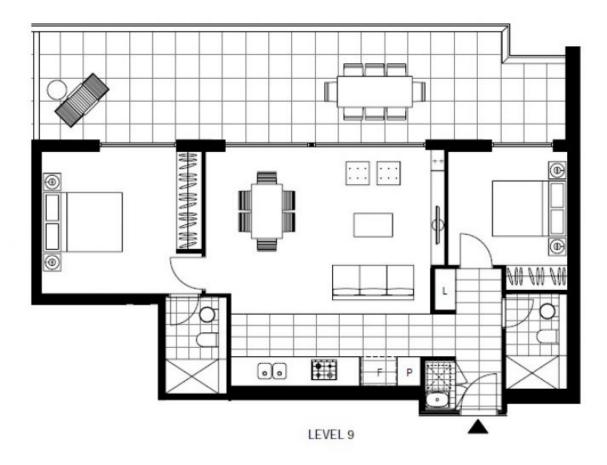

## Large 2 bedroom apartment with entertainers Balcony This split bedroom design apartment includes:

- Large bedrooms with floor to ceiling built ins
- Full kitchen, reconstituted stone bench tops
- Level 9, 115sqm including large balcony
- Internal laundry with dryer included
- Secure parking and storage in basement
- On-site management for ongoing support

Contact our team on 8588 8888 to book your private inspection today and be one of the first to occupy Mirvac's latest release in Green Square.

Plans shown are only indicative of layout. Dimensions are approximate.