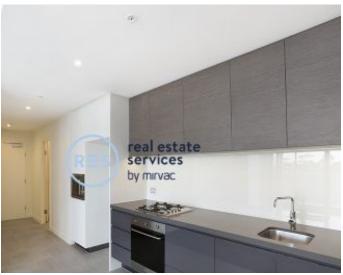

## 79sqm One bedroom plus study with storage

This Large one bedroom has to offer;

- Large bedroom with floor to ceiling built ins
- Oversized enclosed study. with storage
- Galley kitchen with reconstituted stone bench tops
- 79sqm, versatile floorplan with balcony
- Secure storage cage in basement AND parking in basement
- NBN connectivity
- On-site management for ongoing support