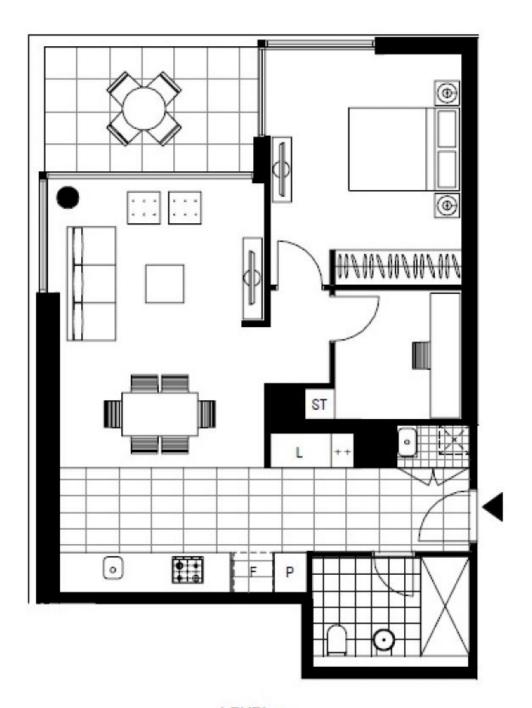

## 79sqm One bedroom plus study with storage

This Large one bedroom has to offer;

- Large bedroom with floor to ceiling built ins
- Oversized enclosed study. with storage
- Galley kitchen with reconstituted stone bench tops
- 79sqm, versatile floorplan with balcony
- Secure storage cage in basement AND parking in basement
- NBN connectivity
- On-site management for ongoing support

https://www.resbymirvac.com

LEVEL 2

Plans shown are only indicative of layout. Dimensions are approximate.