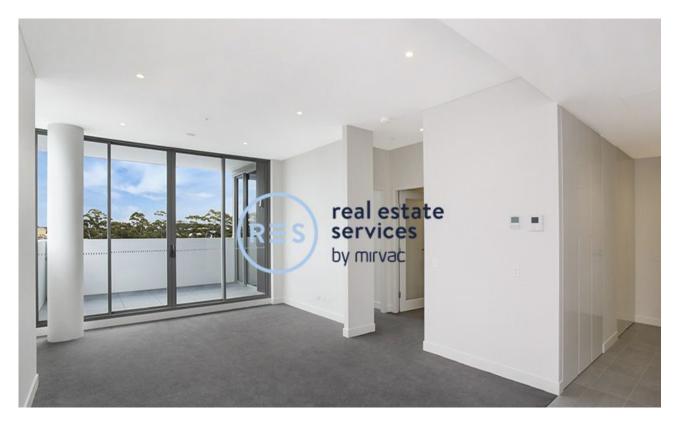

## 79sqm One bedroom plus study with storage

This Large one bedroom has to offer;

- Large bedroom with floor to ceiling built ins
- Oversized enclosed study. with storage
- Galley kitchen with reconstituted stone bench tops
- 79sqm, versatile floorplan with balcony
- Secure storage cage in basement AND parking in basement
- NBN connectivity
- On-site management for ongoing support