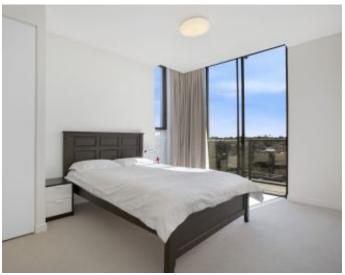

## **DEPOSIT TAKEN**

This 109sqm North East facing apartment features;

- Two queen sized bedrooms with built in wardrobes
- Two sleek bathrooms, main with ensuite
- Large open plan living area
- Modern kitchen with stone top island bench
- North-East facing entertainer's balcony
- Secure car space and storage cage provided
- Photos not of actual apartment