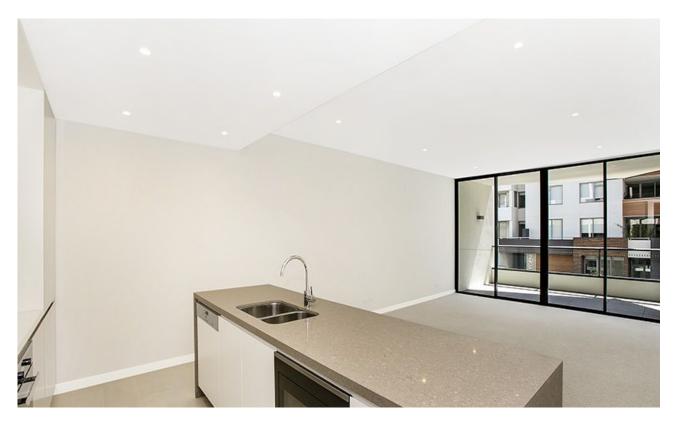

## **DEPOSIT TAKEN**

This 109sqm North East facing apartment features;

- Two queen sized bedrooms with built in wardrobes
- Two sleek bathrooms, main with ensuite
- Large open plan living area
- Modern kitchen with stone top island bench
- North-East facing entertainer's balcony
- Secure car space and storage cage provided
- Photos not of actual apartment