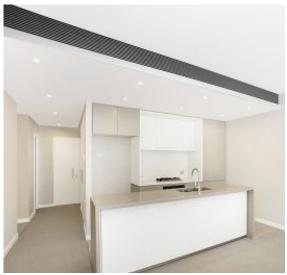

## **DEPOSIT TAKEN**

This 109sqm North East facing apartment features;

- Two queen sized bedrooms with built in wardrobes
- Two sleek bathrooms, main with ensuite
- Large open plan living area
- Modern kitchen with stone top island bench
- North-East facing entertainer's balcony
- Secure car space and storage cage provided
- Photos not of actual apartment