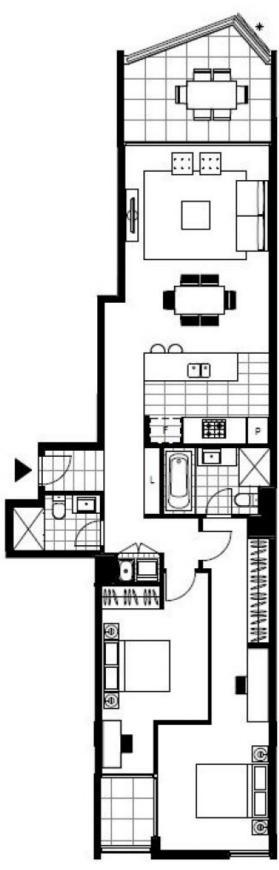

## **DEPOSIT TAKEN**

This 109sqm North East facing apartment features;

- Two queen sized bedrooms with built in wardrobes
- Two sleek bathrooms, main with ensuite
- Large open plan living area
- Modern kitchen with stone top island bench
- North-East facing entertainer's balcony
- Secure car space and storage cage provided
- Photos not of actual apartment