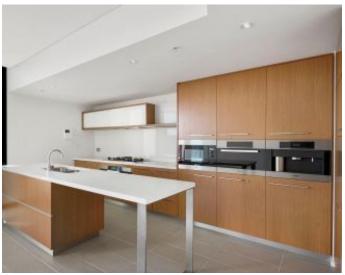

Spectacularly modern in style is the five-star master ensuite bedroom, two more bedrooms with built-in robes, plus an additional study nook. The kitchen is a recipe for success with its full complement of appliances and central island bench/breakfast bar. Further, a central gleaming bathroom and separate laundry.